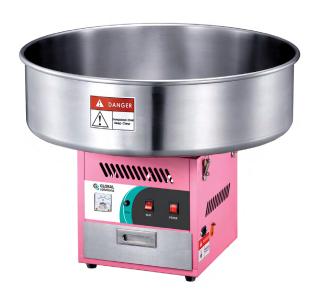

## Cotton Candy Machine, 28"

models: GS1731

**GLOBAL** solutions

## **FEATURES**

- Quick 2-minute preheat followed by a continuous 2 cones per minute production time
- Commercial construction with easy-to-use controls and high quality stainless steel bowl
- Quiet operations with minimal vibrations perfect for indoor or outdoor use
- Easy to clean just pour in a small amount of water
- Hood highly recommended for use with this product (#GS1731-C, sold separately)
- Built-in storage drawer for scoops, cones, sugar and more

Produce 120 cones per hour and keep your customers' sweet tooths satsified!
Global Solution's Cotton Candy Machine features a high quality stainless steel bowl, making it durable and easy to clean. With simple, quiet operations and minimal vibrations, this cotton candy machine is perfect for use at any venue.