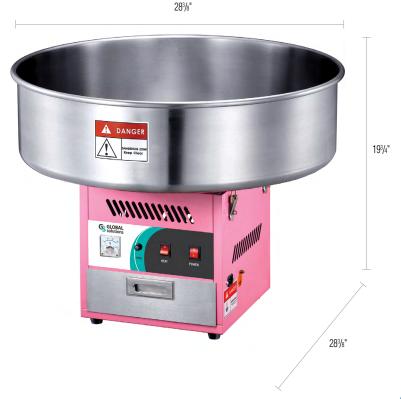

## **SPECIFICATIONS**

| Plug Configuration       | NFMΔ 5-15F                                    |
|--------------------------|-----------------------------------------------|
| Amps                     | 9.0                                           |
| Wattage                  | 1080                                          |
| Voltage                  | 110/120                                       |
| Shipping Weight          | 37 lbs                                        |
| Equipment Weight         | 33 lbs                                        |
| Equipment (WxDxH) 283/8' | ' x 28 <sup>3</sup> /8" x 19 <sup>3</sup> /4' |