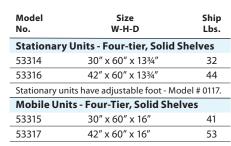

## Order Pick-Up Stations

Perfect for mobile and online order operations; Pick-Up stations provide an area to keep orders organized for customer pick up and third party or in-house delivery drivers

- Units include four solid shelves available in 30" or 42" lengths.
  - Shelves are adjustable to meet your specific needs.
  - Mobile Units provide additional flexibility.
- Optional label holders provide effective order organization.
- All seams are fully welded and sealed. Providing a smooth, easy to clean surface
- Five-Year Guarantee against material and manufacturing defects.
- Lifetime Guarantee against rust and corrosion.