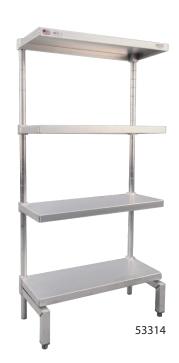

## Order Pick-Up Stations

Perfect for mobile and online order operations; Pick-Up stations provide an area to keep orders organized for customer pick up and third party or in-house delivery drivers

- Units include four solid shelves available in 30" or 42" lengths.
  - Shelves are adjustable to meet your specific needs.
  - Mobile Units provide additional flexibility.
- Optional label holders provide effective order organization.
- All seams are fully welded and sealed. Providing a smooth, easy to clean surface
- Five-Year Guarantee against material and manufacturing defects.
- Lifetime Guarantee against rust and corrosion.