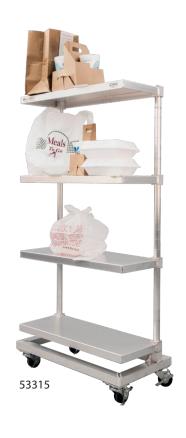

## Order Pick-Up Stations

Perfect for mobile and online order operations; Pick-Up stations provide an area to keep orders organized for customer pick up and third party or in-house delivery drivers

- Units include four solid shelves available in 30" or 42" lengths.
  - Shelves are adjustable to meet your specific needs.
  - Mobile Units provide additional flexibility.
- Optional label holders provide effective order organization.
- All seams are fully welded and sealed. Providing a smooth, easy to clean surface
- Five-Year Guarantee against material and manufacturing defects.
- Lifetime Guarantee against rust and corrosion.

Mobile units are equipped with four 2"x 13%" plate type swivel castes with brake,