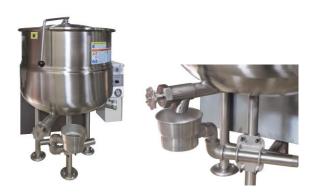

## **Model SF4: Swing Drain for Stationary Kettles**

- For Cleveland floor model stationary kettles
- Designed for use with 2" & 3" Tangent Draw-Off Valve
- 1.25" thread drainpipe
- Includes drain screen
- All stainless-steel construction
- Easy assembly, installed in the field
- Can be hard piped to floor drain

Model SF4 Model Swing Drain Funnel for Stationary Kettles