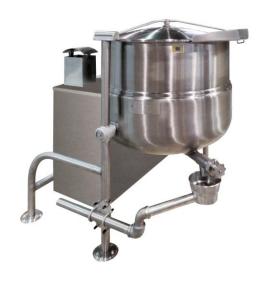

## **Model SF3: Swing Drain for Tilting Kettles**

- For Cleveland floor model tilting kettles
- Designed for use with 2" & 3" Tangent Draw-Off Valve
- 1.25" thread drainpipe
- Includes drain screen
- All stainless-steel construction
- Easy assembly, installed in the field
- Can be hard piped to floor drain

Model SF3: Swing Drain Funnel for Tilting Kettles