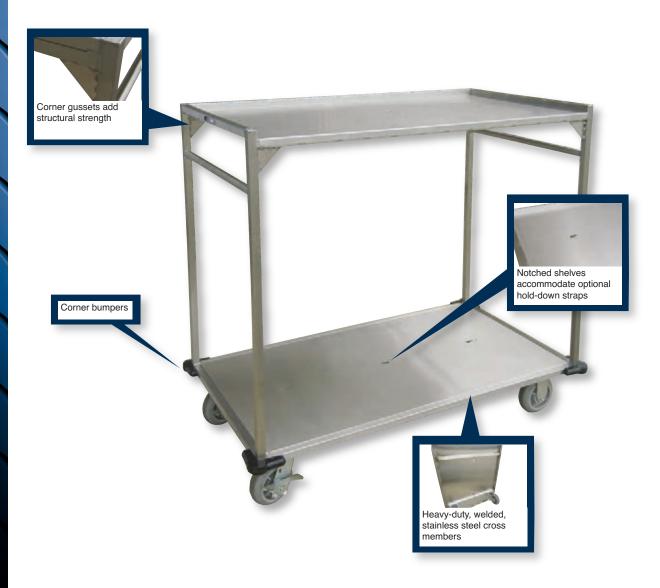

## 2-SHELF OPEN TRAY DELIVERY CART

## Deliver meal trays safely and economically with this Open Tray Delivery Cart.

- · Notched shelves accommodate optional hold-down straps to secure trays
- Corner gussets provide additional structural strength
- Reinforcements under shelves and heavy-duty, welded, stainless steel cross members withstand the roughest environments