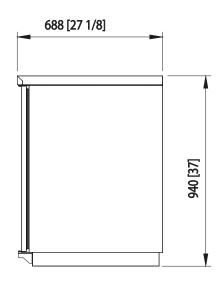

## Exterior Dimensions (inches/mm)

L D H
69 1/8" 27 1/8" 37"
1755 mm 688 mm 940 mm

Weight (lbs/kg)

Net Weight 251 lbs 113 kg Ship Weight 276 lbs 125 kg