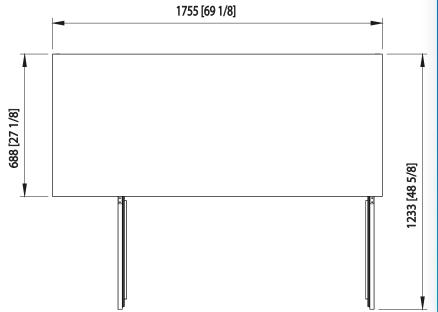

## Exterior Dimensions (inches/mm)

L D H
69 1/8" 27 1/8" 37"
1755 mm 688 mm 940 mm

Weight (lbs/kg)

Net Weight 251 lbs 113 kg Ship Weight 276 lbs 125 kg