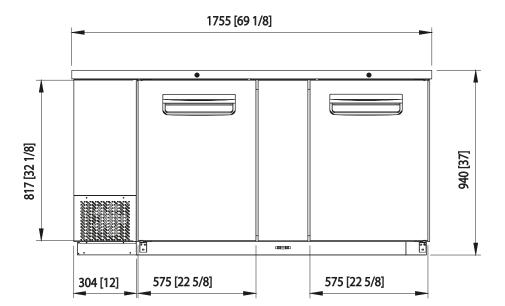

## Exterior Dimensions (inches/mm)

L D H
69 1/8" 27 1/8" 37"
1755 mm 688 mm 940 mm

Weight (lbs/kg)

Net Weight 251 lbs 113 kg Ship Weight 276 lbs 125 kg