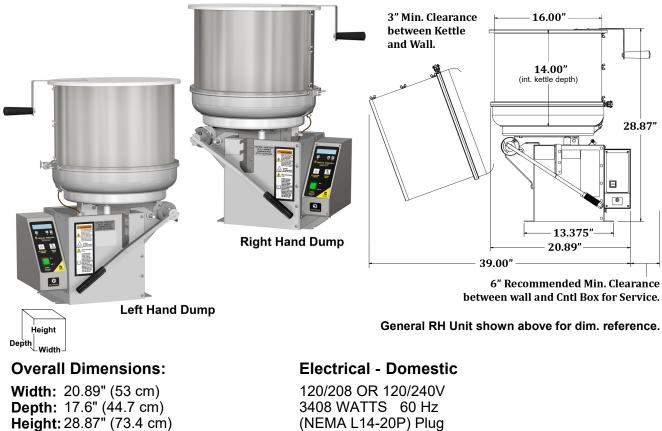

## **Specifications**

Reference drawing shown for additional dimensions and clearances required.

120/208 OR 120/240V 3408 WATTS 60 Hz (NEMA L14-20P) Plug Unit designed to operate on single phase, 20 AMP, 4 wire supply (2 Hot, 1 Neutral, 1 Ground). Wall receptacle is supplied with unit.

## Features:

- Model 2175 (200) Right Hand Dump Model 2175 (210) - Left Hand Dump
- 5 gallon capacity (3-4 batches/hour)
- Membrane Keypad Control with 2-line digital display
- Cast Aluminum Kettle with Stainless Steel Drum