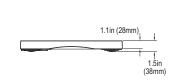

included)                                                                                           |
| Housing Material       | ABS with removable stainless-steel platform                                                                                                 |
| Operating Temperatures | 32°F ~ 104°F (0°C ~ 40°C)                                                                                                                   |
| Functions              | Basic weighing, tare, unit toggle, hold, channel selection                                                                                  |
|                        |                                                                                                                                             |

## **Dimensions**









YamatoAmericas.com

14.1in (359mm)