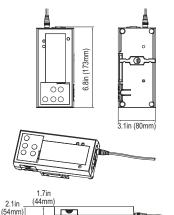

cluded)                                                                                           |
| Housing Material       | ABS with removable stainless-steel platform                                                                                                 |
| Operating Temperatures | 32°F ~ 104°F (0°C ~ 40°C)                                                                                                                   |
| Functions              | Basic weighing, tare, unit toggle, hold, channel selection                                                                                  |
|                        |                                                                                                                                             |

## **Dimensions**









YamatoAmericas.com

14.1in (359mm)