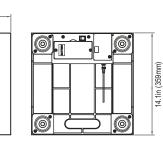

(included)                                                                                           |
| Housing Material       | ABS with removable stainless-steel platform                                                                                                 |
| Operating Temperatures | 32°F ~ 104°F (0°C ~ 40°C)                                                                                                                   |
| Functions              | Basic weighing, tare, unit toggle, hold, channel selection                                                                                  |
|                        |                                                                                                                                             |

## **Dimensions**









YamatoAmericas.com

14.1in (359mm)