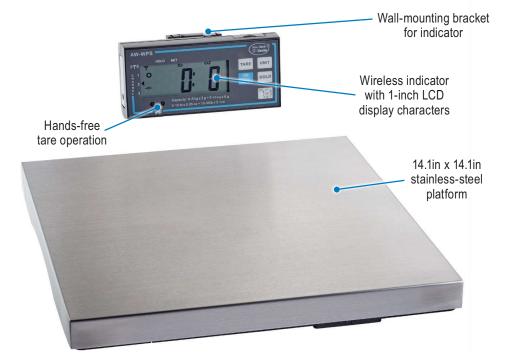

## **AW-WPS** Wireless Portion Control Scale

- Wireless connection between scale base and indicator
- Ounce (fractional), pound-ounce, kilogram
- · Programmable auto-off
- 1.6-inch low-profile base

| MODEL                  | AW-WPS                                                                                                                                      |
|------------------------|---------------------------------------------------------------------------------------------------------------------------------------------|
| Capacity               | 0-30lb x 1/8oz (fractional ounces)<br>0-10lb x 0.05oz and 10-30lb x 0.1oz (dual range)<br>0-5kg x 0.002kg and 5-15kg x 0.005kg (dual range) |
| Weighing System        | Strain gauge load cells                                                                                                                     |
| Platform               | 14.1in x 14.1in (359mm x 359mm), stainless steel                                                                                            |
| Display                | 5-digit, 7-segment LCD                                                                                                                      |
| Character Size         | 1in (25mm)                                                                                                                                  |
| Power                  | "AA" batteries (qty. 10) or AC adapter (included)                                                                                           |
| Housing Material       | ABS with removable stainless-steel platform                                                                                                 |
| Operating Temperatures | 32°F ~ 104°F (0°C ~ 40°C)                                                                                                                   |
| Functions              | Basic weighing, tare, unit toggle, hold, channel selection                                                                                  |
|                        |                                                                                                                                             |