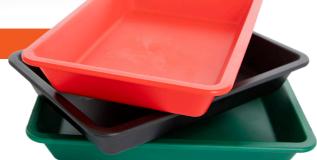

## TWO SIZES TO MATCH YOUR NEEDS

To make sure you've got the right size for the right job, we have two options to choose from. The HS1076, 1/4 size, is great for serving full meals or larger portions. The HS1077, 1/8 size, is smaller and easy to manage for bakery selections and smaller portion servings.

## **PLASTIC SHEET PAN**

| NAME              | MODEL  | SIZE     | PACKED    | CARTON SIZE            | SHIPPING    | LIST PRICE | COLORS                              |
|-------------------|--------|----------|-----------|------------------------|-------------|------------|-------------------------------------|
| Plastic Sheet Pan | HS1076 | 1/4 size | 12/carton | 9.69″ x 2.38″ x 13.25″ | 6lbs/carton |            | Charcoal, Green Chilé and Red Chilé |
| Plastic Sheet Pan | HS1077 | 1/8 size | 24/carton | 9.69" x 2.38" x 13.25" | 6lbs/carton |            | Charcoal, Green Chilé and Red Chilé |