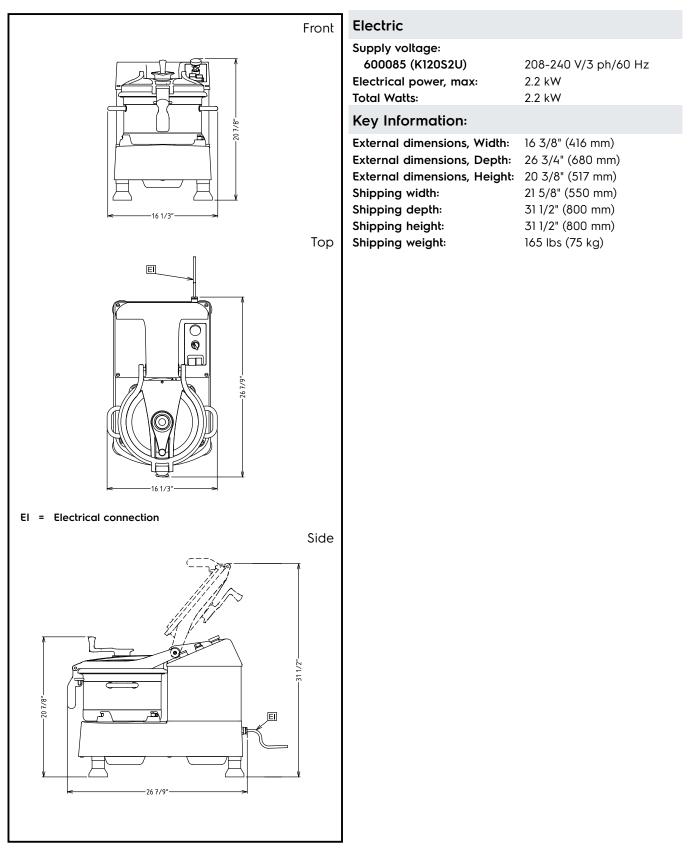

# Electrolux

**Food Processor** K120-Vertical Cutter-Mixer 3gal (12.2qt), 2 speed-s/s bowl

| AP | PI | RO | V | ٩L |
|----|----|----|---|----|
|    |    |    |   |    |

|                                                                                                                                                                                                | All parts in contact with food are read and dishwasher safe.                                                                                                                                                                                                                                                                                                                                                                                                                                                               |  |
|------------------------------------------------------------------------------------------------------------------------------------------------------------------------------------------------|----------------------------------------------------------------------------------------------------------------------------------------------------------------------------------------------------------------------------------------------------------------------------------------------------------------------------------------------------------------------------------------------------------------------------------------------------------------------------------------------------------------------------|--|
| Processor<br>/ertical Cutter-Mixer 3gal (12.2qt), 2<br>-s/s bowl<br>(K120S2U) K120FU S/S CUTTER-MIXER<br>12.2QT<br>Form Specification                                                          | <ul> <li>Construction</li> <li>2 speeds: 1500 and 3000 rpm.</li> <li>Power: 2200 watts.</li> <li>IP65 touch button control panel.</li> <li>Transparent polycarbonate comagnetic contact safety system.</li> <li>304 AISI stainless steel bowl with and handles, easy to manage.</li> <li>Scraper with Stainless Steel hand.</li> <li>Cover handle with double safety.</li> <li>For user safety, user is required to to restart the machine after a powled to restart the machine after a powled to longer life.</li> </ul> |  |
| /ertical Cutter/Mixer, bench-style, two speed, 12.2<br>wl capacity, removable bowl design, stainless steel<br>a clear BPA-free lid, metal housing, 1260 or 2480 rpm,<br>8-240v/60/3, 15.0 amps | <ul> <li>Included Accessories</li> <li>1 of Scraper for K120S and KE cutter mixer</li> <li>1 of Microtoothed blade rotor It cutter mixer</li> <li>1 of Bowl, 12.2 quart, for cutter stainless steel</li> <li>Optional Accessories</li> <li>Scraper for K120S and KE120S mixer</li> <li>Microtoothed blade rotor for cutter mixer</li> <li>Bowl, 12.2 quart, for cutter/mix stainless steel</li> <li>Mobile stand, stainless steel</li> </ul>                                                                               |  |
| L:                                                                                                                                                                                             | <ul> <li>Blade rotor, smooth, for 12.2 qu<br/>cutter/mixer</li> </ul>                                                                                                                                                                                                                                                                                                                                                                                                                                                      |  |
| Electrolux P                                                                                                                                                                                   | Professional, Inc.                                                                                                                                                                                                                                                                                                                                                                                                                                                                                                         |  |