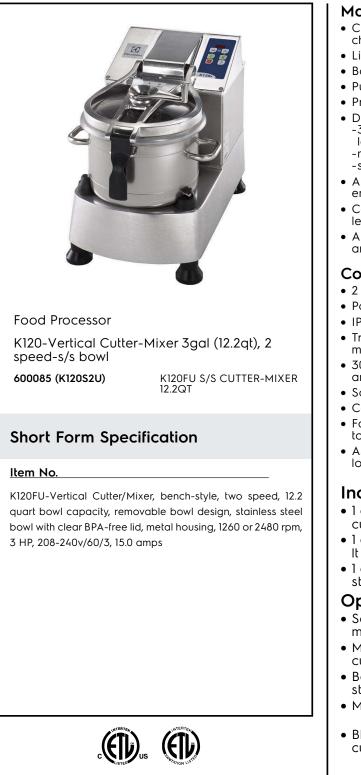

# Electrolux

**Food Processor** K120-Vertical Cutter-Mixer 3gal (12.2qt), 2 speed-s/s bowl

| AP | PI | RO | V | ٩L |
|----|----|----|---|----|
|    |    |    |   |    |

|                                                                                                                                                                                                | All parts in contact with food are read and dishwasher safe.                                                                                                                                                                                                                                                                                                                                                                                                                                                               |  |
|------------------------------------------------------------------------------------------------------------------------------------------------------------------------------------------------|----------------------------------------------------------------------------------------------------------------------------------------------------------------------------------------------------------------------------------------------------------------------------------------------------------------------------------------------------------------------------------------------------------------------------------------------------------------------------------------------------------------------------|--|
| Processor<br>/ertical Cutter-Mixer 3gal (12.2qt), 2<br>-s/s bowl<br>(K120S2U) K120FU S/S CUTTER-MIXER<br>12.2QT<br>Form Specification                                                          | <ul> <li>Construction</li> <li>2 speeds: 1500 and 3000 rpm.</li> <li>Power: 2200 watts.</li> <li>IP65 touch button control panel.</li> <li>Transparent polycarbonate comagnetic contact safety system.</li> <li>304 AISI stainless steel bowl with and handles, easy to manage.</li> <li>Scraper with Stainless Steel hand.</li> <li>Cover handle with double safety.</li> <li>For user safety, user is required to to restart the machine after a powled to restart the machine after a powled to longer life.</li> </ul> |  |
| /ertical Cutter/Mixer, bench-style, two speed, 12.2<br>wl capacity, removable bowl design, stainless steel<br>a clear BPA-free lid, metal housing, 1260 or 2480 rpm,<br>8-240v/60/3, 15.0 amps | <ul> <li>Included Accessories</li> <li>1 of Scraper for K120S and KE cutter mixer</li> <li>1 of Microtoothed blade rotor It cutter mixer</li> <li>1 of Bowl, 12.2 quart, for cutter stainless steel</li> <li>Optional Accessories</li> <li>Scraper for K120S and KE120S mixer</li> <li>Microtoothed blade rotor for cutter mixer</li> <li>Bowl, 12.2 quart, for cutter/mix stainless steel</li> <li>Mobile stand, stainless steel</li> </ul>                                                                               |  |
| L:                                                                                                                                                                                             | <ul> <li>Blade rotor, smooth, for 12.2 qu<br/>cutter/mixer</li> </ul>                                                                                                                                                                                                                                                                                                                                                                                                                                                      |  |
| Electrolux P                                                                                                                                                                                   | Professional, Inc.                                                                                                                                                                                                                                                                                                                                                                                                                                                                                                         |  |

#### **Main Features**

- Cutter mixer allows fast liquidizing, mixing, mincing, chopping and pastry-making.
- Lid with opening to add ingredients in mid-cycle.
- Base fixed cover for a better handling.
- Pulse function to coarse chopping.
- Productivity suitable for 100-200 meals per service.
- Delivered with:
- -3gal (12.2qt or 11.5lt) stainless steel bowl with max liquid level indication to avoid spillage -micro toothed perforated blade
- -scraper
- Angled perforated knives and conical base of the bowl ensure consistent mixing.
- Cover metal frame to ensure seal water tightness to avoid leakage.
- emovable without tools
- over incorporates a
- th leak resistant spout
- le, easy to dismount.
- locking system.
- press the start button wer cut off.
- tor for heavy duty and
- 20S PNC 650059
- for 11,5 PNC 650060
- /mixer, PNC 650073
- cutter PNC 650059

### Food Processor K120-Vertical Cutter-Mixer 3gal (12.2qt), 2 speed-s/s bowl