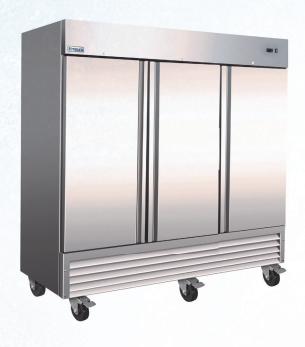

## **Features**

- CFC free refrigerant and foam insulation
- Electronic thermostat and digital LED temperature display for accurate control and easy reading
- 3 adjustable, heavy-duty epoxy coated wire shelves per door
- Condensate heating element built into condensate pan for efficient evaporation of excess water
- Freezer door frame has intergral factory installed heating element to eliminate condensation.
- Easy to mount 4" casters (lockable in front) are standard with all units
- Locking doors on all units.
- Self-closing doors that remain open at 90 degrees
- Magnetic gasket can be replaced without any tools
- Exterior: 430 stainless steel, door & front panel: 202 stainless steel.
- Interior: 304 stainless steel
- Temperature: O to -10°F / -17 to -23°C
- Electrical: 115/208-230/60/1 with NEMA L14-20P

Warranty: 2-Years Parts & Labor, 5 Years on Compressor

|  | MODEL     | DOORS | EXT DIMENSIONS<br>W x D x H | INT. DIMENSIONS<br>W x D x H | AMPS | H.P.  | SHIP<br>WEIGHT |
|--|-----------|-------|-----------------------------|------------------------------|------|-------|----------------|
|  | EKB81F DV | 3     | 81.0 x 32.7 x 82.3          | 76.4 x 27.6 x 50.2           | 8    | 1 1/4 | 625 lbs        |