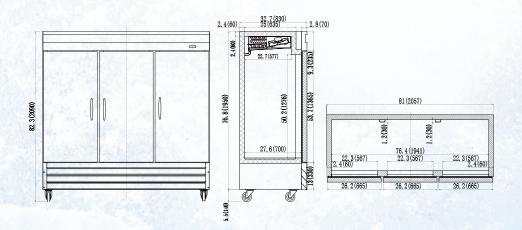

Warranty: 2-Years Parts & Labor, 5 Years on Compressor

|  | MODEL     | DOORS | EXT DIMENSIONS<br>W x D x H | INT. DIMENSIONS<br>W x D x H | AMPS | H.P.  | SHIP<br>WEIGHT |
|--|-----------|-------|-----------------------------|------------------------------|------|-------|----------------|
|  | EKB81F DV | 3     | 81.0 x 32.7 x 82.3          | 76.4 x 27.6 x 50.2           | 8    | 1 1/4 | 625 lbs        |