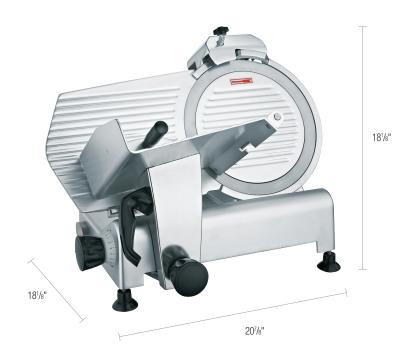

## 12" meat slicer

models : GS1602

## **SPECIFICATIONS**

| Plug Configuration5-15                    |
|-------------------------------------------|
| Amps                                      |
| Wattage 420                               |
| Voltage 110                               |
| Shipping Weight61 lb                      |
| Equipment Weight53 lb                     |
| Equipment (WxDxH) 207/8" x 181/8" x 181/8 |