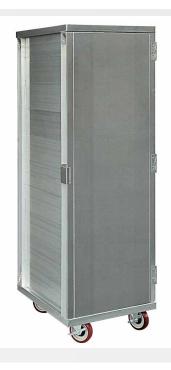

## **Aluminum Enclosed Bun Pan Rack**Model #E-EBR1840

### **Special Features:**

- ✓ Durable Aluminum Construction
- ✓ Locking Door With Stainless Steel Latch
- ✓ 40 Full-Size 18"x26" Sheet Pan Capacity
- ✓ 1.5" Spacing Between Pan Runners
- ✓ End Load Style Rack
- ✓ Aluminum Welded Channel
- ✓ Includes (4) 5" Polyurethane Wheel Casters with Swivel Top Plates (4 with Locks)
- ✓ 5 Mesh Covered Venting Holes
- ✓ Bumpers on All 4 Corners at the Bottom
- ✓ Handles on 2 Sides
- ✓ Top Latch

### **About Empura Bun Pan Racks:**

Empura bun pan racks are an economical option for updating or expanding your baking prep and cooling areas. With their durable aluminum construction, sturdy shelf rails, and high pan and weight capacity, these bun pan racks are indispensable in the kitchen. They provide reliable stability and support for any task, ensuring your staff can work efficiently and effectively.