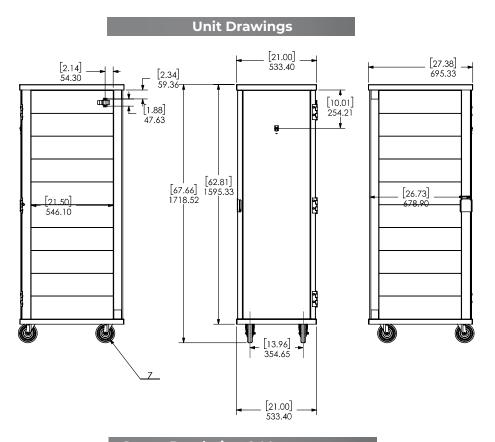

#### **TECHNICAL SPECS**

| Model #                   | E-EBR1840                  |
|---------------------------|----------------------------|
| Overall Width             | 21"                        |
| Overall Depth             | 27"                        |
| Overall Height            | 68"                        |
| Full / Half Pan Capacity  | 40 Full Pans               |
| Caster Type               | Polyurethane Wheel Casters |
| Number of Casters         | 4                          |
| Number of Locking Casters | 4                          |
| Caster Height             | 6.19"                      |
| Caster Wheel Diameter     | 5"                         |
| Caster Wheel Width        | 1.25"                      |
| Caster Wheel Material     | Polyurethane HI-TECH       |
| Construction Material     | Aluminum                   |
| Rack Type / Style         | Enclosed                   |
| Pan Shelf Spacing         | 1.5"                       |
| Loading Method            | End Load                   |
| Venting Holes             | 5, Mesh Covered            |
| Caster Brake Type         | Top Brake                  |

#### E-EBR1840