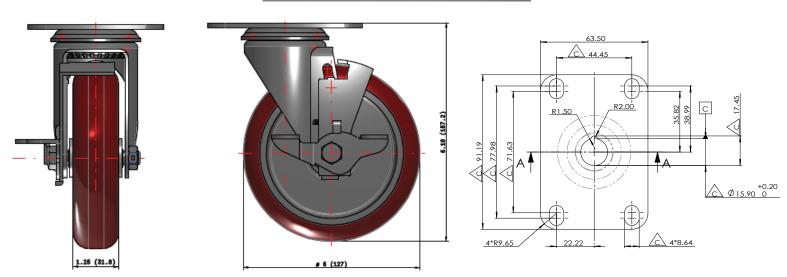

#### **TECHNICAL SPECS**

| Model #                   | E-EBR1840                  |
|---------------------------|----------------------------|
| Overall Width             | 21"                        |
| Overall Depth             | 27"                        |
| Overall Height            | 68"                        |
| Full / Half Pan Capacity  | 40 Full Pans               |
| Caster Type               | Polyurethane Wheel Casters |
| Number of Casters         | 4                          |
| Number of Locking Casters | 4                          |
| Caster Height             | 6.19"                      |
| Caster Wheel Diameter     | 5"                         |
| Caster Wheel Width        | 1.25"                      |
| Caster Wheel Material     | Polyurethane HI-TECH       |
| Construction Material     | Aluminum                   |
| Rack Type / Style         | Enclosed                   |
| Pan Shelf Spacing         | 1.5"                       |
| Loading Method            | End Load                   |
| Venting Holes             | 5, Mesh Covered            |
| Caster Brake Type         | Top Brake                  |

#### **Caster Rendering & Measurements**

**Intended For Commercial Use Only.** Empura assumes no liability for component failure, factory defects or any other damages for units installed in non-commercial foodservice or residential applications.