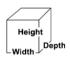

## **Overall Dimensions:**

Width: 17.875" **Depth: 26.125**" Height: 17"

Interior Tank Dimensions: 16" wide x 15.8" deep. Height to Max. Fill Line: 6.5" Note: The Battered Food Model 8073BF has a 2" shorter element allowing space under element for