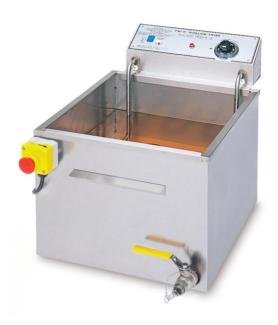

## **Foot Long King Dog Fryer**

Model No. 8073 and 8073BF

## **Overall Dimensions:**

Width: 17.875" **Depth: 26.125**" Height: 17"

Interior Tank Dimensions: 16" wide x 15.8" deep. Height to Max. Fill Line: 6.5" Note: The Battered Food Model 8073BF has a 2" shorter element allowing space under element for

excess batter to fall off.

**Electrical - Domestic** 230V

5500 WATTS 60 Hz (NEMA 6-30P) Plug

**Agency Approvals:** Plug Type:

Gold Medal Products Co.

10700 Medallion Drive, Cincinnati, OH 45241

Ph: (513) 769-7676, (800) 543-0862; Fax: (513) 769-8500 gmpopcorn.com info@gmpopcorn.com