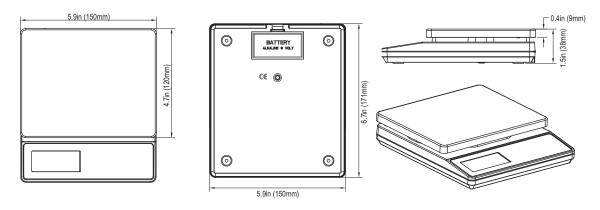

|
| Character Size         | 0.5in x 0.3in (12mm x 7mm)                               |                                                          |
| Power                  | 9V battery (qty. 1) or AC adapter (included)             |                                                          |
| Housing Material       | ABS with stainless-steel platform                        |                                                          |
| Operating Temperatures | 32°F ~ 104°F (0°C ~ 40°C)                                |                                                          |
| Functions              | Basic weighing, tare, and zero                           |                                                          |

## **Dimensions**

· Auto shut-off



YamatoAmericas.com