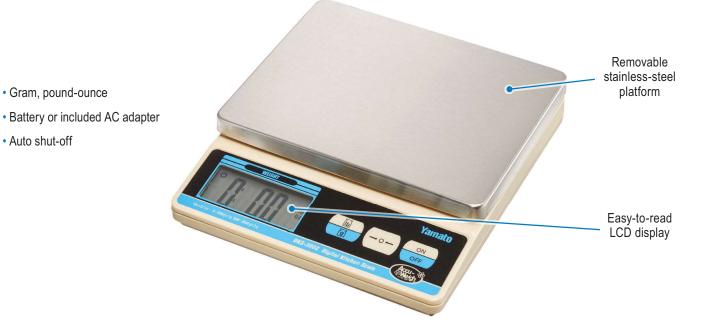

## **DKS-3002** Compact Kitchen Scale

| MODEL                  | DKS-3002                                                 |                                                          |
|------------------------|----------------------------------------------------------|----------------------------------------------------------|
| Capacity               | <b>Low Range</b><br>0g-1000g x 1g<br>0lb-4lb x 0.1oz     | <b>High Range</b><br>1000g-2000g x 2g<br>0lb-4lb x 0.1oz |
| Weighing System        | Strain gauge load cell                                   |                                                          |
| Platform               | 5.9in x 4.7in (150mm x 120mm) stainless steel, removable |                                                          |
| Display                | 4-digit, 7-segment LCD plus annunciators                 |                                                          |
| Character Size         | 0.5in x 0.3in (12mm x 7mm)                               |                                                          |
| Power                  | 9V battery (qty. 1) or AC adapter (included)             |                                                          |
| Housing Material       | ABS with stainless-steel platform                        |                                                          |
| Operating Temperatures | 32°F ~ 104°F (0°C ~ 40°C)                                |                                                          |
| Functions              | Basic weighing, tare, and zero                           |                                                          |

## **Dimensions**

· Auto shut-off

YamatoAmericas.com