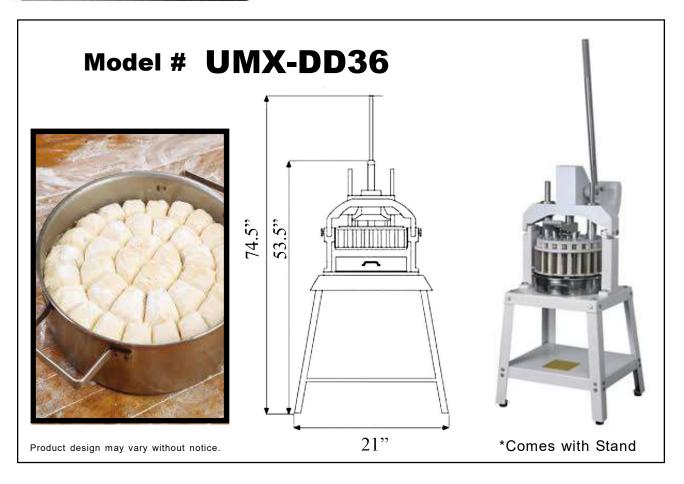

## **FEATURES**

Great for a pizza shop, bakery, or any establishment where dough needs to be evenly separated, the Uniworld UMX-DD36 dough divider produces 36 pieces at once. These pieces range from 1 to 4 ounces, depending on the intended application. The divider head can be removed without tools for replacement or cleaning, and this head is suitable for cleaning in a dishwasher. Providing versatility in a commercial environment, this divider can be used to separate pizza dough, cookie dough, etc.

## **SPECIFICATIONS**

| STYLE<br>Floor Model | TYPE<br>Manual | PORTIONS 36 |         | (W x D x H)<br>21" x 18" x 49.75" | (LBS)   |
|----------------------|----------------|-------------|---------|-----------------------------------|---------|
|                      | POWER          | # OF        | PORTION | PRODUCT DIM.                      | NET WT. |