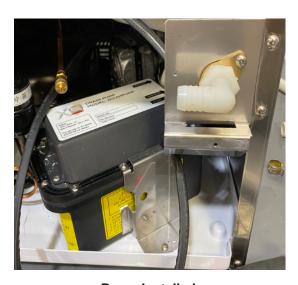

**Beckett Pump** 

## **KEY FEATURES:**

IU-0090-AN

IU-0070-OU

**Pump Installed** 

<sup>\*</sup> Design and specifications are subject to change without prior notice.