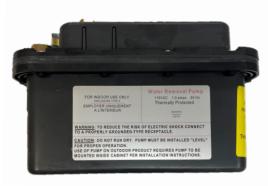

## DRAIN PUMP ACCESSORY

Model Number: IPK-62B

## **KEY FEATURES:**

- Allows ice machine to drain water from bin and icemaker when no floor drain is available
- Intended for use with the following models:
  - IU-0090-AN Nugget Undercounter
  - IU-0070-OU Gourmet Cube Undercounter
- Includes all mounting brackets and connections necessary for installation with undercounter ice machines
- Fits in bottom, rear section of ice machine
- Features a Beckett pump for quiet operation
- Purchased separately from the ice machine as an accessory
- Electrical Specifications:
  - 120V / 60 Hz / 1A
  - A/C current