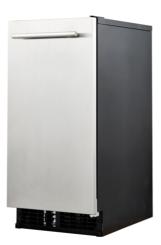

## **KEY FEATURES:**

- Allows ice machine to drain water from bin and icemaker when no floor drain is available
- Intended for use with the following models:
  - IU-0090-AN Nugget Undercounter
  - IU-0070-OU Gourmet Cube Undercounter
- Includes all mounting brackets and connections necessary for installation with undercounter ice machines
- Fits in bottom, rear section of ice machine
- Features a Beckett pump for quiet operation
- Purchased separately from the ice machine as an accessory
- Electrical Specifications:
  - 120V / 60 Hz / 1A
  - A/C current

## **KEY FEATURES:**

IU-0090-AN

IU-0070-OU

**Pump Installed** 

<sup>\*</sup> Design and specifications are subject to change without prior notice.