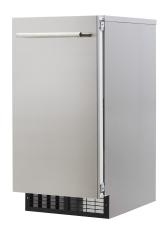

## **KEY FEATURES:**

- Allows ice machine to drain water from bin and icemaker when no floor drain is available
- Intended for use with the following models:
  - IU-0090-AN Nugget Undercounter
  - IU-0070-OU Gourmet Cube Undercounter
- Includes all mounting brackets and connections necessary for installation with undercounter ice machines
- Fits in bottom, rear section of ice machine
- Features a Beckett pump for quiet operation
- Purchased separately from the ice machine as an accessory
- Electrical Specifications:
  - 120V / 60 Hz / 1A
  - A/C current

## **KEY FEATURES:**

IU-0090-AN

IU-0070-OU

**Pump Installed** 

<sup>\*</sup> Design and specifications are subject to change without prior notice.