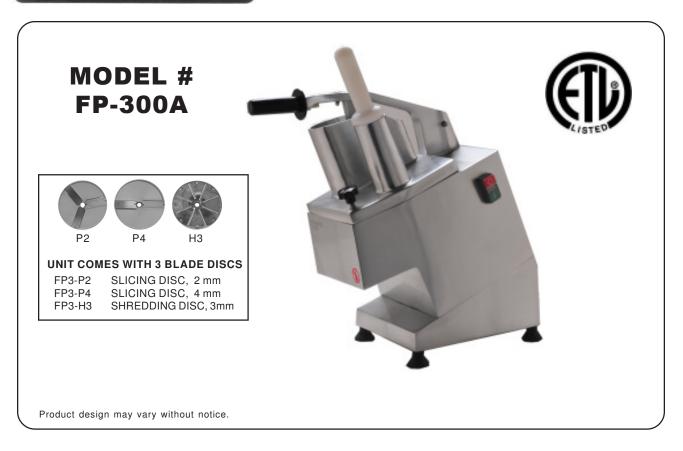

## FOOD PREP MACHINE

## **FEATURES**

- Grates cheese, cuts, slices, and shreds vegetables.
- Belt-driven with a power of .75 H.P.
- Body is made of cast aluminum, discs are made of stainless steel.
- Perfectly angled at 45 degrees for easy reach.
- For safety measure, this machine is equipped with a unique magnetic switch that will automatically stop as soon as the hopper is opened.
- Designed with 2 different feeders to cut food in different shapes.
- Compact designed to save counter space.
- ETL/NSF-8 Approved.

## **SPECIFICATIONS**

| MODEL                             | FP-300A           |  |
|-----------------------------------|-------------------|--|
| TYPE                              | ETL APPROVED      |  |
| ELECTRICAL                        | 110V / 60Hz       |  |
| DISC RPM                          | 270               |  |
| POWER                             | .75 HP            |  |
| PRODUCT DIMENSION<br>(W x D x H)  | 22" x 10.5" x 19" |  |
| SHIPPING DIMENSION<br>(W x D x H) | 25" x 12" x 22"   |  |
| NET WEIGHT                        | 49 LBS            |  |
| GROSS WEIGHT                      | S WEIGHT 54 LBS   |  |

## **COMPLETE DISCS**

| ITEM#                | DESCRIPTION                                                                   | PICTURE | NOTES                                                                  |
|----------------------|-------------------------------------------------------------------------------|---------|------------------------------------------------------------------------|
| <b>FP3-P2</b> S      | SLICING DISC, 2 mm                                                            |         | This disc work alone                                                   |
| <b>FP3-P4</b> S      | SLICING DISC, 4 mm                                                            |         | This disc work alone                                                   |
| <b>FP3-H3</b> S      | SHREDDING DISC,<br>3 mm                                                       |         | This disc work alone                                                   |
| <b>FP3-H4</b> S      | SHREDDING DISC,<br>4 mm                                                       |         | This disc work alone                                                   |
| <b>FP3-H7</b> S      | SHREDDING DISC,<br>7 mm                                                       |         | This disc work alone                                                   |
|                      | TOP CUTTER DISC, 8 mm TOP CUTTER DISC, 10 mm                                  |         | This disc work alone or work together with: D8, D10, D12, D20, T8, T10 |
| FP3-HU2.5<br>FP3-HU4 | LIENNE DISCS 2.5 mm x 2.5 mm 4 mm x 4 mm 10 mm x 10 mm                        |         | This disc work alone                                                   |
| FP3-T8               | 8 mm x 8 mm<br>10 mm x 10 mm                                                  |         | Must work as follows:<br>T8 + H8<br>T10 + H10                          |
| FP3-D8<br>FP3-D10    | CUTTER DISCS  8 x 8 x 8 mm  10 x 10 x 10 mm  12 x 12 x 10 mm  20 x 20 x 10 mm |         | Must work as follows:  D8 + H8  D10 + H10  D12 + H10  D20 + H10        |