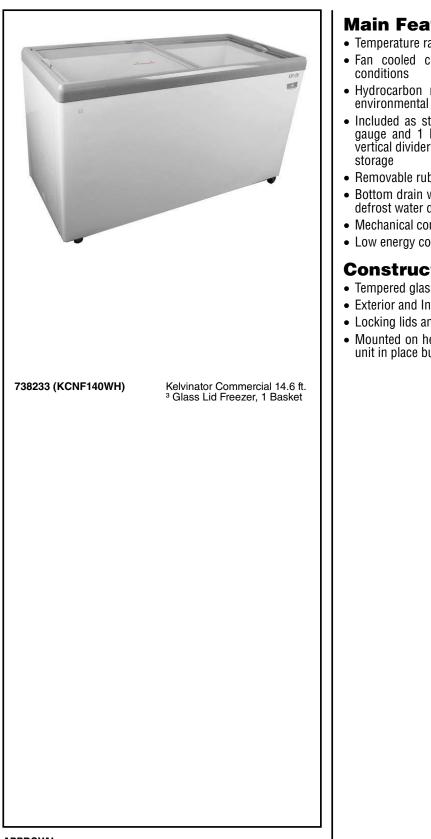

#### **Chest Freezer** Novelty Freezer, 15 cu.ft , 1 **Basket**

| NODEL # |  |
|---------|--|
| IAME #  |  |
| SIS #   |  |
| NA #    |  |
|         |  |

MERCIA

### **Main Features**

----- ...

- Temperature range of -10 to +10 F°
- Fan cooled condenser to cope with heavy duty
- Hydrocarbon refrigerant gas R290 for the lowest environmental impact (GWP=3) CFC and HCFC free.
- Included as standard 1 NSF® certified temperature gauge and 1 NSF® certified basket (including one vertical divider) durable and reliable for safety in food
- Removable rubber bumper guards
- Bottom drain with plug for easy interior cleaning and defrost water discharge
- Mechanical control panel with adjustable temperature
- Low energy consumption

#### Construction

- Tempered glass sliding lids
- Exterior and Interior finish in white painted Steel
- · Locking lids and key protect the contents of the unit
- · Mounted on heavy-duty casters, two locking to keep unit in place but allows position adjusting.

# Chest Freezer Novelty Freezer, 15 cu.ft , 1 Basket

## Electric

| Eront              | Electric                                                                                   |                                                                      |
|--------------------|--------------------------------------------------------------------------------------------|----------------------------------------------------------------------|
|                    | Supply voltage:<br>738233 (KCNF140WH)<br>Electrical power, max:<br>Plug type:              | 115 V/1 ph/60 Hz<br>0.2 kW<br>USA NEMA 5-15P                         |
| 31 7/10"<br>804 mm | Capacity:                                                                                  |                                                                      |
|                    | Capacity:                                                                                  | 14.6 ft. <sup>3</sup>                                                |
|                    | Key Information:                                                                           |                                                                      |
| 3                  | External dimensions, Width:<br>External dimensions, Depth:<br>External dimensions, Height: | 59 1/2" (1511.3 mm)<br>27 5/16" (693.42 mm)<br>34 13/16" (883.92 mm) |
| Side               | Condenser type:                                                                            | Static                                                               |
|                    | Automatic Defrost Cooling<br>System:                                                       | No                                                                   |
|                    | Compressor Horsepower:                                                                     | 1/5                                                                  |
|                    | Freezer baskets (Number/Type):                                                             | 1 / Wire                                                             |
|                    | Control<br>Warranty                                                                        | Mechanical<br>1/5 Years                                              |
|                    | Net weight:                                                                                | 176 lbs (80 kg)                                                      |
|                    | Shipping width:                                                                            | 30 1/2" (775 mm)                                                     |
|                    | Shipping height:                                                                           | 41 1/32" (1042 mm)                                                   |
|                    | Shipping weight:                                                                           | 209 lbs (95 kg)                                                      |
|                    | Shipping volume:                                                                           | 53.38 ft <sup>3</sup> (1.51 m <sup>3</sup> )                         |
|                    | <b>Refrigeration Data</b>                                                                  |                                                                      |
|                    | Temperature display location:                                                              | Internal                                                             |