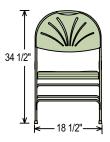

## **DIMENSIONS:**

OVERALL: 341/2"H X 181/2"W X 203/4"D

FOLDED: 44"H X 18½"W X 20¾"D SEAT: 17¾"H X 15¾"W X 16"D BACK: 13½"H X 18¾"W X 4"D