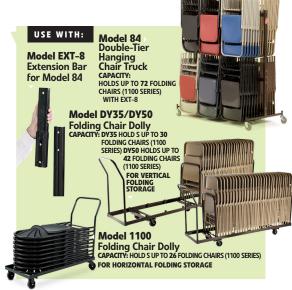

## **SPECS:**

- · Features 18-gauge 7/8" round tubular frame
- · Three U-shaped double riveted cross braces
- · Powder-coated frame
- . Double hinges for added stability and durability
- . Color coordinated V-tip plugs for added stability
- · Color coordinated polypropylene glides
- Features our unique full size double contoured high fanback and waterfall seat
- · Stacks up to 26 high on DY1100 Dolly horizontally

## **DIMENSIONS:**

OVERALL: 341/2"H X 181/2"W X 203/4"D

FOLDED: 44"H X 18½"W X 20¾"D SEAT: 17¾"H X 15¾"W X 16"D BACK: 13½"H X 18¾"W X 4"D