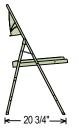

## **DIMENSIONS:**

OVERALL: 341/2"H X 181/2"W X 203/4"D

FOLDED: 44"H X 18½"W X 20¾"D SEAT: 17¾"H X 15¾"W X 16"D BACK: 13½"H X 18¾"W X 4"D