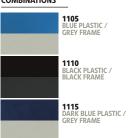

## 1100 SERIES











## PLASTIC / FRAME COMBINATIONS







(88" DOOR HEIGHT CLEARANCE)















## **SPECS:**

- · Features 18-gauge 7/8" round tubular frame
- · Three U-shaped double riveted cross braces
- · Powder-coated frame
- . Double hinges for added stability and durability
- . Color coordinated V-tip plugs for added stability
- · Color coordinated polypropylene glides
- Features our unique full size double contoured high fanback and waterfall seat
- · Stacks up to 26 high on DY1100 Dolly horizontally

## **DIMENSIONS:**

OVERALL: 341/2"H X 181/2"W X 203/4"D

FOLDED: 44"H X 18½"W X 20¾"D SEAT: 17¾"H X 15¾"W X 16"D BACK: 13½"H X 18¾"W X 4"D