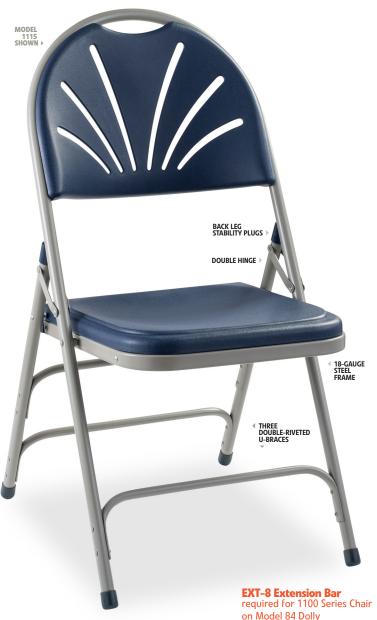

## **SPECS:**

- · Features 18-gauge 7/8" round tubular frame
- · Three U-shaped double riveted cross braces
- · Powder-coated frame
- . Double hinges for added stability and durability
- . Color coordinated V-tip plugs for added stability
- · Color coordinated polypropylene glides
- Features our unique full size double contoured high fanback and waterfall seat
- · Stacks up to 26 high on DY1100 Dolly horizontally