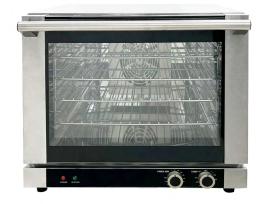

## **FEATURES**

- Heavy duty stainless steel construction with fully insulated double wall body
- High-efficiency forced air convection for fast, even baking
- Cool-to-the-touch door with double pane glass for optimal heat retention and safety
- Interior Lighting
- 4 removable wire racks
- Overheat protection
- Timer from 0-120 minutes
- Temperature range from 150-550°F

GS Countertop Convection Ovens are constructed of highly polished stainless steel with high performance heating elements and rear fans, stainless steel door handles, and chrome plated wire racks and rack slides. The bake chamber is made of stainless steel. The oven door is double pane tempered glass and features a heavy-duty hinge mechanism.