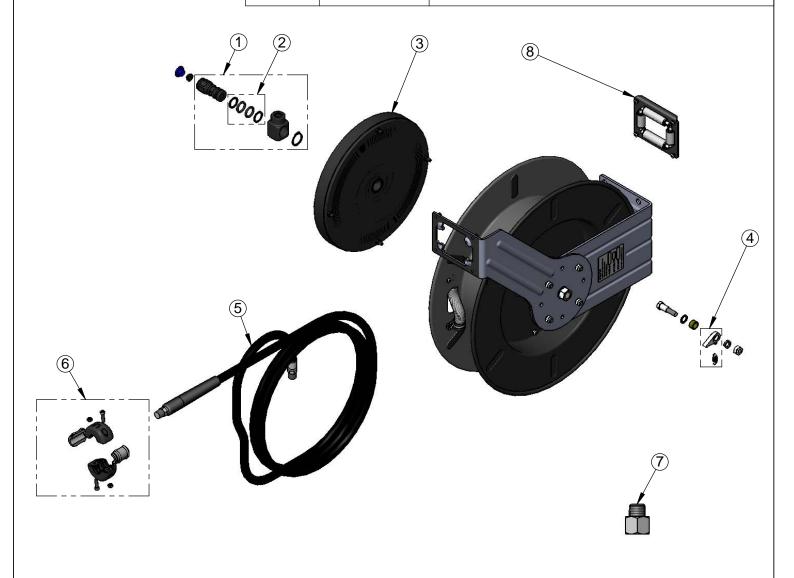

| ITEM NO. | SALES NO.   | DESCRIPTION                                       |
|----------|-------------|---------------------------------------------------|
| 1        | 5HR-2SA     | Complete 3/8" Swivel                              |
| 2        | 014948-45   | Seal Kit                                          |
| 3        | G016684-45  | Spring                                            |
| 4        | 014940-45   | Ratchet Repair Kit                                |
| 5        | 5HR-2HSE-50 | Ø 3/8" x 50' Hose                                 |
| 6        | 014949-45   | Hose Stop Repair Kit                              |
| 7        | 019129-25   | Reducing Adapter, 3/8" NPT Male x 1/2" NPT Female |
| 8        | G016635-45  | Roller Kit                                        |