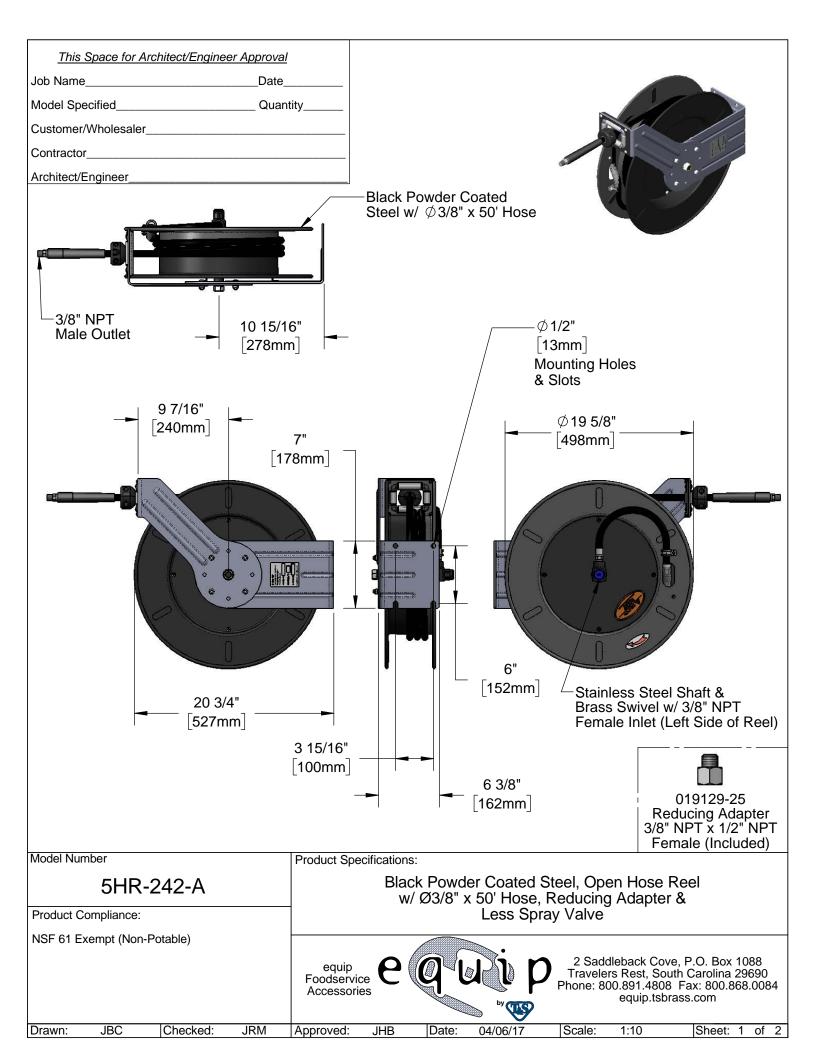

Model Number

5HR-242-A

**Product Compliance:** 

NSF 61 Exempt (Non-Potable)

**Product Specifications:** 

Black Powder Coated Steel, Open Hose Reel w/ Ø3/8" x 50' Hose, Reducing Adapter & Less Spray Valve

equip Foodservice Accessories