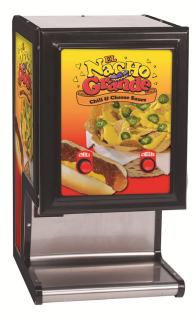

## **Specifications**

Model 5301 shown for reference (Model 5301ND does not include decals)

**Overall Dimensions:** 

Width: 14.5" **Depth:** 18.5" Height: 27"

Features:

Model 5301 - Chili & Cheese Dispenser with Decals Model 5301ND - Chili & Cheese Dispenser without