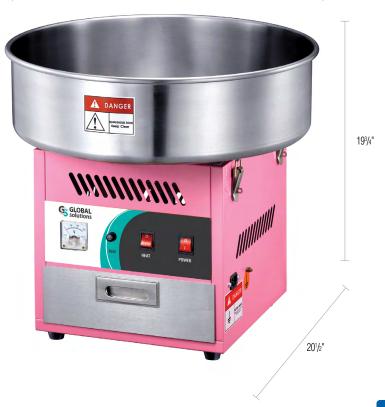

## **SPECIFICATIONS**

| Plug Configuration               | NEMA 5-15P          |
|----------------------------------|---------------------|
| Amps                             | 9.0                 |
| Wattage                          | 1080                |
| Voltage                          | 110/120             |
| Shipping Weight                  | 29 lbs              |
| Equipment Weight                 | 24 lbs              |
| Equipment (WxDxH) $20^{1}/2^{1}$ | ' x 20¹/2" x 19³/4" |

201/2"

Printed in the U.S.A. | 09/22