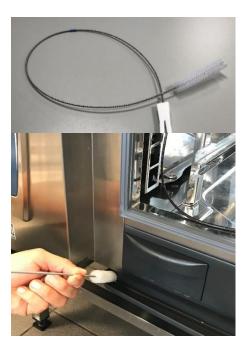

## **Drip tray cleaning brush**

The drain channel of the unit's drip tray can become blocked if the unit is frequently used for grilling or preparing foods containing a large amount of fat or protein. This often results in unavoidable service work.

Use the new cleaning brush frequently if the unit is being used for grilling or preparing foods containing a large amount of fat, to loosen blockages in the drainage system. Then rinse the drain channel by rinsing it with 1-2 quarts of warm water.

Use only the original RATIONAL cleaning brush. It ensures you do not cause any damage to the drainage system.

Please observe the information included with drip tray cleaning brush. Instructions on cleaning the drip tray can