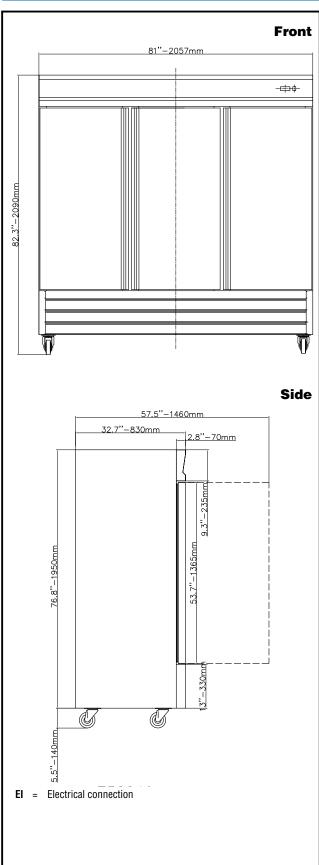

## Electric

| Electric                                                                                                                                                                                                                                                                                                                                                                                                                              |                                                                                                                                                                                                                                                                                                                                                          |
|---------------------------------------------------------------------------------------------------------------------------------------------------------------------------------------------------------------------------------------------------------------------------------------------------------------------------------------------------------------------------------------------------------------------------------------|----------------------------------------------------------------------------------------------------------------------------------------------------------------------------------------------------------------------------------------------------------------------------------------------------------------------------------------------------------|
| Supply voltage:<br>738246 (KCHRI81R3DF)<br>Electrical power, max:<br>Plug type:                                                                                                                                                                                                                                                                                                                                                       | 115 V/1 ph/60 Hz<br>1 kW<br>USA NEMA L14-20P                                                                                                                                                                                                                                                                                                             |
| Capacity:                                                                                                                                                                                                                                                                                                                                                                                                                             |                                                                                                                                                                                                                                                                                                                                                          |
| Gross capacity:                                                                                                                                                                                                                                                                                                                                                                                                                       | 72 cu.feet                                                                                                                                                                                                                                                                                                                                               |
| Key Information:                                                                                                                                                                                                                                                                                                                                                                                                                      |                                                                                                                                                                                                                                                                                                                                                          |
| Door hinges:<br>External dimensions, Width:<br>External dimensions, Depth:<br>External dimensions, Height:<br>Number and type of doors:<br>Internal Dimensions (depth):<br>Internal Dimensions (height):<br>Internal Dimensions (width):<br>Shipping height:<br>Shipping weight:<br>Shipping volume:<br>Number and type of grids<br>(included):<br>Type of external material:<br>Type of internal material:<br>Warranty:<br>Approvals | 1 Left+2 Right<br>81 " (2057 mm)<br>32 11/16" (830 mm)<br>82 1/4" (2090 mm)<br>3 Full<br>27 1/2" / (698.5 mm)<br>50 3/16" / (1275.08 mm)<br>76 3/8" / (1940.56 mm)<br>84 5/8" (2150 mm)<br>809 lbs (367 kg)<br>139.55 ft <sup>3</sup> (3.95 m <sup>3</sup> )<br>9 - Coated Steel<br>Stainless Steel<br>304 AISI<br>3 / 5 years<br>ETL C&USETL SANITATION |
| <b>Refrigeration Data</b>                                                                                                                                                                                                                                                                                                                                                                                                             |                                                                                                                                                                                                                                                                                                                                                          |
| Compressor power:<br>Operating temperature min.:<br>Operating temperature max.:<br>Condenser type:<br>Defrost type:                                                                                                                                                                                                                                                                                                                   | 1 ½ hp<br>-10.01 °F<br>0 °F<br>Fin & tube<br>Auto Defrost                                                                                                                                                                                                                                                                                                |
| Sustainability                                                                                                                                                                                                                                                                                                                                                                                                                        |                                                                                                                                                                                                                                                                                                                                                          |
| Current consumption:<br>Refrigerant type:<br>GWP Index:<br>Refrigerant weight:                                                                                                                                                                                                                                                                                                                                                        | 9 Amps<br>R290<br>3<br>150 g                                                                                                                                                                                                                                                                                                                             |