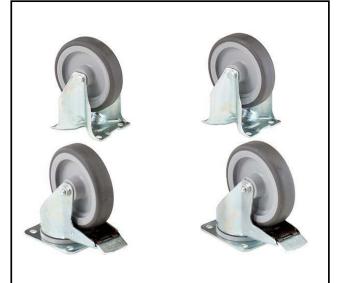

## **Main Features**

- Ideal in helping with the process of cleaning behind the oven.
- 2 swivelling wheels with brakes and 2 fixed wheels without brakes.
- If mounted on gas ovens, a flexible pipe is required.

922003 (WHK6101121)

Wheel kit for 6 & 10 GN 1/1 and 2/1 GN oven base (not for the disassembled one)

APPROVAL:

## Cooking accessories 4 wheels for oven bases

| . I |                                                                                                                      |                                   |
|-----|----------------------------------------------------------------------------------------------------------------------|-----------------------------------|
|     | Key Information:                                                                                                     |                                   |
|     | External dimensions, Width: 922003 (WHK6101121) External dimensions, Height: External dimensions, Depth: Net weight: | 100 mm<br>158 mm<br>85 mm<br>2 kg |
|     | •                                                                                                                    | Ü                                 |
|     |                                                                                                                      |                                   |
|     |                                                                                                                      |                                   |
|     |                                                                                                                      |                                   |
|     |                                                                                                                      |                                   |
|     |                                                                                                                      |                                   |
|     |                                                                                                                      |                                   |
|     |                                                                                                                      |                                   |
|     |                                                                                                                      |                                   |
|     |                                                                                                                      |                                   |
|     |                                                                                                                      |                                   |