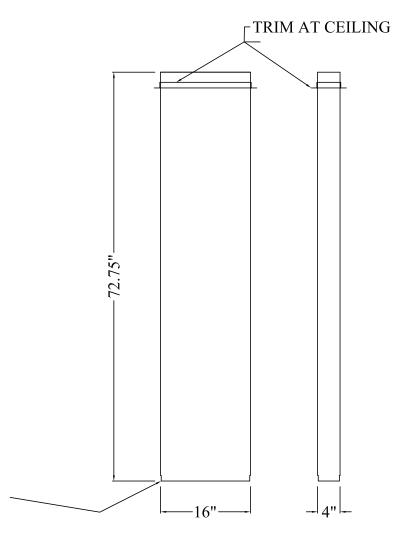

#### **AVAILABLE MODELS:**

for 4"x16" Dish Machine Duct Collar SSA-DUCT60 (for 60" tall) SSA-DUCT72 (for 72" tall)

#### STANDARD FEATURES:

- All 18 gauge 201 stainless steel construction
- Ceiling trim ring
- Offset on bottom to fit 4"x16" dish machine vent cowl

**SPECIFICATIONS:** This single thickness all welded Type II duct is constructed of 18GA 201 stainless steel, with fluid welding on all seams. Includes single thickness offset to fit cowl and stainless steel 4" x 16" trim ring for ceiling penetration shipped loose.

SINGLE METAL THICKNESS OFF SET ALL SIDES, TO ALLOW DUCT TO SLIDE INTO DISH MACHINE COLLAR

| MODEL             | YPE                  | DESCRIPTION                                             |
|-------------------|----------------------|---------------------------------------------------------|
| SSA-DUCT72 SINGLE | DUCT RISER Offset or | n Bottom to Fit 4" x 16" x 72" Dish Machine Duct Collar |