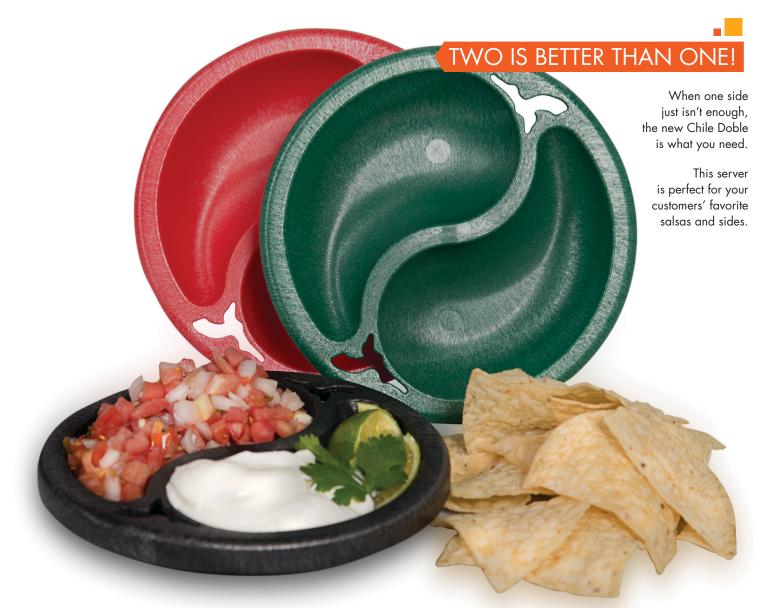

## CHILE DOBLE

## CHILE DOBLE

| NAME        | MODEL   | LIST PRICE   | SIZE                                             | PACKED    | CARTON SIZE      | SHIPPING            | COLORS                                 |
|-------------|---------|--------------|--------------------------------------------------|-----------|------------------|---------------------|----------------------------------------|
| Chile Doble | H\$1070 | \$108/carton | 6″ diameter x 1″ deep<br>each side holds 4.5 oz. | 24/carton | 14″ x 7″ x 7.25″ | approx. 6lbs/carton | Red Chile, Green Chile<br>and Charcoal |