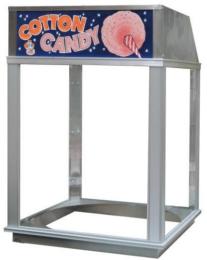

## **Specifications**

3035 Unifloss Top shown above on Base 3036 for reference only (items sold separately).

### **Overall Dimensions:**

Width: 28.06" **Depth: 28.06**" Height: 40.125"

Overall Dimensions are for Top Half

Unifloss only.

#### Features:

- LED Lighted Sign (front counter)
- Exhaust Fan
- Washable Filter