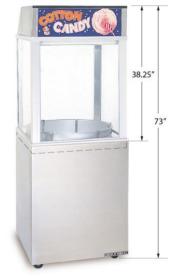

## **Specifications**

3035 Unifloss Top shown above on Base 3036 for reference only (items sold separately).

### **Overall Dimensions:**

Width: 28.06" **Depth: 28.06**" Height: 40.125"

Overall Dimensions are for Top Half

Unifloss only.