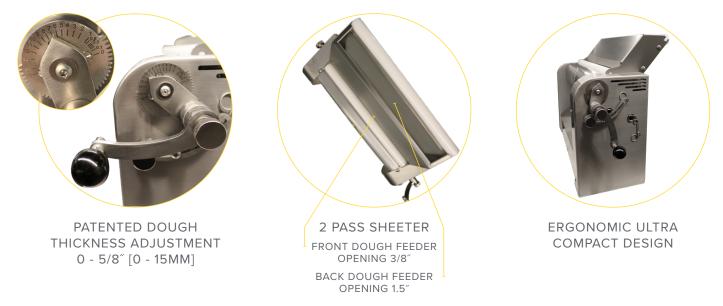

### STANDARD FEATURES

- Model ASC320 12.5<sup>"</sup> dough sheet width, dough rollers manufactured in <u>smooth</u> stainless steel with diameter of 2–3/8<sup>"</sup>
- Model ASC320K 12.5<sup>"</sup> dough sheet width, dough rollers manufactured in <u>knurled (textured)</u> stainless steel with diameter of 2–3/8<sup>"</sup>
- Model ASC420 16.5<sup>"</sup> dough sheet width, dough rollers manufactured in <u>smooth</u> stainless steel with diameter of 2–3/8<sup>"</sup>
- Ergonomic, ultra compact design
- Fast removal of the dough scrapers, easy to remove and clean
- Two dough feed openings, the front is for dough thinner than 3/8″ and the back is 1.5″
- Dough thickness adjustment from 0 to 5/8" (0 to 15mm)
- Drive to connect optional pasta cutter molds
- Factory and on-location training. The Only Full-Service Pasta Machine Manufacturer in North America!