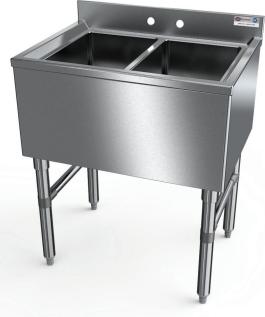

## **SLIM UNDERBAR SINK**

**UNDERBAR-SINKS** 

## **MATERIALS**

- 18 Gauge 300 Series Stainless Steel; Fabricated
- Stainless Steel Apron on Front and Sides
  - Stainless Steel Legs and Cross-Bracing
  - Plastic Adjustable Bullet Feet

## **FEATURES**

- 4" On-Center Wall-Mounted Faucet Holes
- 10" Deep Sink Bowls
- Includes Drain Baskets and Removable Overflow Stand Pipes
- Marine Edges

| MODEL          | <b>BOWL SIZE</b> | LENGTH | WIDTH   | NUMBER          |
|----------------|------------------|--------|---------|-----------------|
| NUMBER         | LXWXH            |        |         | <b>OF BOWLS</b> |
| UW-2-101410-24 | 10" x 14" x 10"  | 24"    | 18-1/4" | 2               |
| UW-3-101410-36 | 10" x 14" x 10"  | 36"    | 18-1/4" | 3               |
| UW-4-101410-48 | 10" x 14" x 10"  | 48"    | 18-1/4" | 4               |