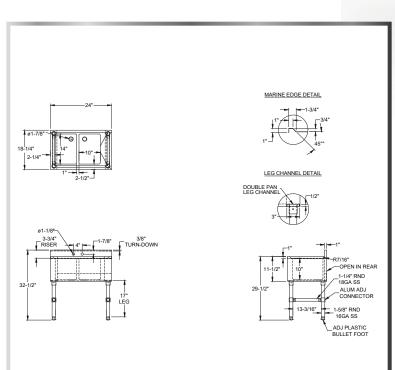

## **SLIM UNDERBAR SINK**

**UNDERBAR-SINKS** 

## **MATERIALS**

- 18 Gauge 300 Series Stainless Steel; Fabricated
- Stainless Steel Apron on Front and Sides
  - Stainless Steel Legs and Cross-Bracing
  - Plastic Adjustable Bullet Feet

## **FEATURES**

- 4" On-Center Wall-Mounted Faucet Holes
- 10" Deep Sink Bowls
- Includes Drain Baskets and Removable Overflow Stand Pipes
- Marine Edges

| MODEL          | <b>BOWL SIZE</b> | LENGTH | WIDTH   | NUMBER          |
|----------------|------------------|--------|---------|-----------------|
| NUMBER         | LXWXH            |        |         | <b>OF BOWLS</b> |
| UW-2-101410-24 | 10" x 14" x 10"  | 24"    | 18-1/4" | 2               |
| UW-3-101410-36 | 10" x 14" x 10"  | 36"    | 18-1/4" | 3               |
| UW-4-101410-48 | 10" x 14" x 10"  | 48"    | 18-1/4" | 4               |