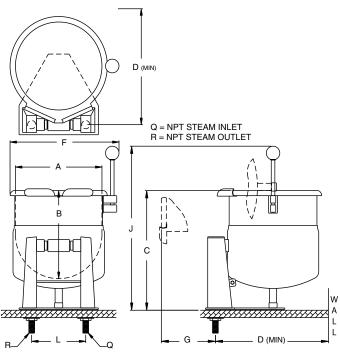

#### DRAWING REPRESENTS MODEL TFN-20 QUART

| MODEL TFN DIMENSIONS |        |        |  |  |
|----------------------|--------|--------|--|--|
| Capacity             | 10 qt. | 20 qt. |  |  |
| А                    | 10.0   | 12.0   |  |  |
| В                    | 10.0   | 12.0   |  |  |
| С                    | 16.3   | 16.3   |  |  |
| D                    | 14.5   | 15.5   |  |  |
| F                    | 14.8   | 16.9   |  |  |
| G                    | 7.5    | 7.5    |  |  |
| J                    | 22.3   | 22.3   |  |  |
| L                    | 7.5    | 7.5    |  |  |
| Q                    | .50    | .50    |  |  |
| R                    | .50    | .50    |  |  |