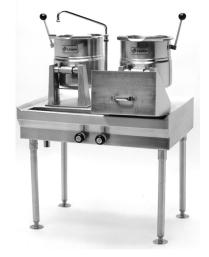

Model TFN-20 (shown mounted on optional L5C table with single fill faucet with riser)

- Seamless, deep-drawn 304 stainless kettle liner
- ♦ 304L seamless, deep-drawn stainless kettle jacket

- 304 stainless support arms, base plate and trunnion housing
- ♦ 30 psi operating pressure