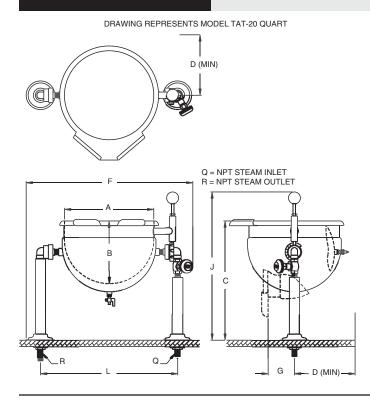

### Model TAT-20

- Seamless, deep-drawn 304 stainless kettle liner
- ♦ 304L seamless, deep-drawn stainless kettle jacket
- ♦ 304 stainless insulating support tubes
- Steam supply control valve
- Positive position locking mechanism
- ♦ 30 psi operating pressure

# **Direct Steam Kettle**

| MODEL TAT DIMENSIONS |        |        |        |  |
|----------------------|--------|--------|--------|--|
| Capacity             | 10 qt. | 20 qt. | 40 qt. |  |
| А                    | 12.0   | 14.0   | 16.0   |  |
| В                    | 7.8    | 9.9    | 14.0   |  |
| С                    | 16.5   | 18.8   | 22.5   |  |
| D                    | 9.4    | 9.5    | 11.9   |  |
| F                    | 24.5   | 26.5   | 28.5   |  |
| G                    | 4.4    | 4.9    | 6.9    |  |
| J                    | 21.5   | 23.3   | 27.0   |  |
| L                    | 19.5   | 21.5   | 23.5   |  |
| Q                    | .50    | .50    | .50    |  |
| R                    | .50    | .50    | .50    |  |