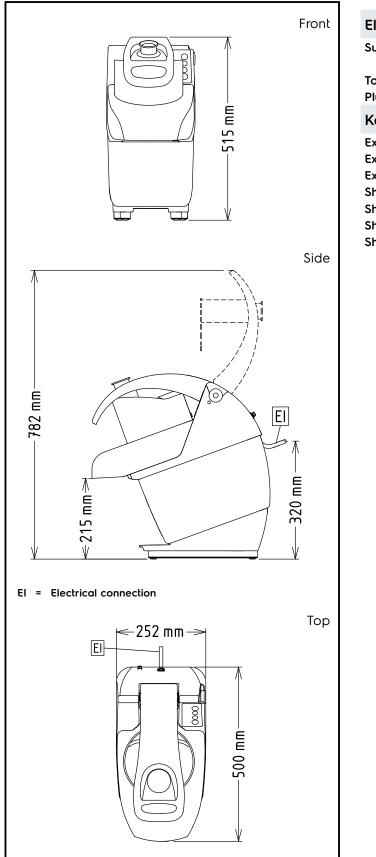

## Vegetable Slicer TRS Vegetable Slicer - 2 Speed

| Electric                                                                                                                                                                 |                                                                                                                                          |
|--------------------------------------------------------------------------------------------------------------------------------------------------------------------------|------------------------------------------------------------------------------------------------------------------------------------------|
| Supply voltage:<br>600477 (TRSYU)<br>Total Watts:<br>Plug type:                                                                                                          | 208-240 V/3 ph/60 Hz<br>0.75 kW<br>USA NEMA L15-20P                                                                                      |
| Key Information:                                                                                                                                                         |                                                                                                                                          |
| External dimensions, Width:<br>External dimensions, Depth:<br>External dimensions, Height:<br>Shipping width:<br>Shipping depth:<br>Shipping height:<br>Shipping weight: | 9 15/16" (252 mm)<br>19 11/16" (500 mm)<br>20 1/4" (515 mm)<br>12 13/16" (325 mm)<br>25 " (635 mm)<br>23 5/8" (600 mm)<br>57 lbs (26 kg) |