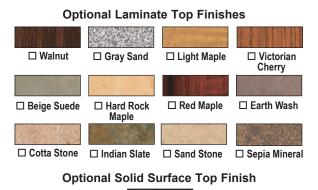

## The Ideal Solution For Flexible Hospitality Service

- Durable construction black powder coated steel frame with stainless steel top and undershelf
- Attractive front-of-house design eliminates the need for linen coverings
- Nesting set design provides space-saving storage
- Easy to clean and sanitize
- Use individually or combine various size tables for the ideal serving configuration
- Easily positioned with 3" swivel casters for flexible serving configurations
- Wide variety of top surfaces of stainless steel, laminate or Corian® resin solid surface available

#### Other Laminate & Solid Surface Finishes Available

Lakeside Manufacturing, Inc.

4900 West Electric Avenue • West Milwaukee, WI 53219 U.S.A. 800-558-8565 • 414-902-6400 • Fax 414-902-6446 • info@eLakeside.com • www.eLakesideFoodservice.com