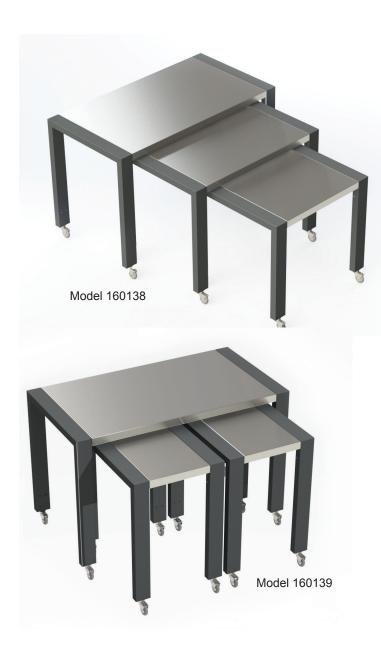

### Models □ 160138 □ 160139

## The Ideal Solution For Flexible Hospitality Service

- Durable construction black powder coated steel frame with stainless steel top and undershelf
- Attractive front-of-house design eliminates the need for linen coverings
- Nesting set design provides space-saving storage
- Easy to clean and sanitize
- Use individually or combine various size tables for the ideal serving configuration
- Easily positioned with 3" swivel casters for flexible serving configurations
- Wide variety of top surfaces of stainless steel, laminate or Corian® resin solid surface available

#### **Model Information:**

| Model  | Width                                   | Nesting<br>Set | Lower<br>Shelf     | Ship<br>Weight |
|--------|-----------------------------------------|----------------|--------------------|----------------|
| 160138 | Set Of 3 Tables<br>1-36", 1- 48", 1-60" | Yes            | 36"<br>Table Only  | 475 lbs        |
| 160139 | Set Of 3 Tables<br>2-24", 1-60"         | Yes            | 24"<br>Tables Only | 445 lbs        |