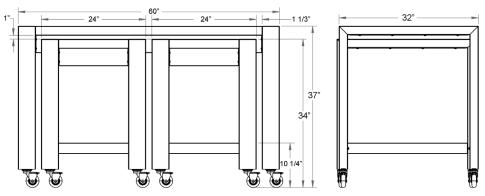

#### Model 160139

#### **Model Information:**

| Model  | Width                                   | Nesting<br>Set | Lower<br>Shelf     | Ship<br>Weight |
|--------|-----------------------------------------|----------------|--------------------|----------------|
| 160138 | Set Of 3 Tables<br>1-36", 1- 48", 1-60" | Yes            | 36"<br>Table Only  | 475 lbs        |
| 160139 | Set Of 3 Tables<br>2-24", 1-60"         | Yes            | 24"<br>Tables Only | 445 lbs        |

### **Specifications**

Lakeside Model 160\_\_\_\_\_ is of welded and fastened construction. Leg frames are of 11-gauge steel with black powder coat resin finish. Top is 16-gauge stainless steel, reinforced front and back with with stainless steel tubing. Three-table set design allows storage nesting of smaller tables beneath 60" table. 36" table (Model 160138) and 24" tables (Model 160139) have 18-gauge stainless steel lower storage shelf. Casters are all-swivel with 3" diameter wheel and wheel lock.