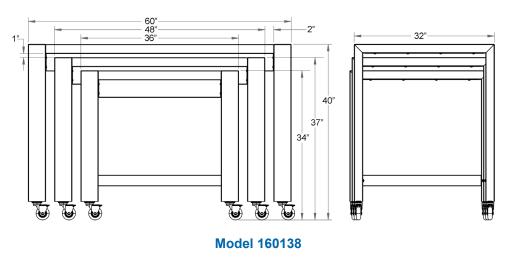

#### **Model Information:**

| Model  | Width                                   | Nesting<br>Set | Lower<br>Shelf     | Ship<br>Weight |
|--------|-----------------------------------------|----------------|--------------------|----------------|
| 160138 | Set Of 3 Tables<br>1-36", 1- 48", 1-60" | Yes            | 36"<br>Table Only  | 475 lbs        |
| 160139 | Set Of 3 Tables<br>2-24", 1-60"         | Yes            | 24"<br>Tables Only | 445 lbs        |

### **Specifications**

Lakeside Model 160\_\_\_\_\_ is of welded and fastened construction. Leg frames are of 11-gauge steel with black powder coat resin finish. Top is 16-gauge stainless steel, reinforced front and back with with stainless steel tubing. Three-table set design allows storage nesting of smaller tables beneath 60" table. 36" table (Model 160138) and 24" tables (Model 160139) have 18-gauge stainless steel lower storage shelf. Casters are all-swivel with 3" diameter wheel and wheel lock.