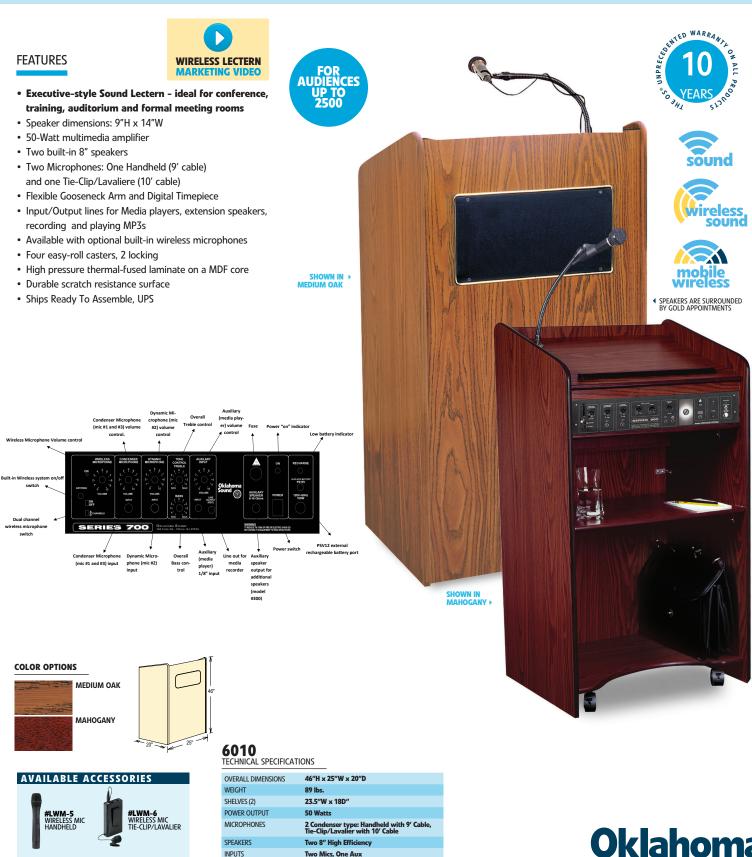

## **READY TO ASSEMBLE** Aristocrat Floor Lectern MODEL #6010

MIC

| ALL DIMENSIONS | 46"H x 25"W x 20"D                                                            |
|----------------|-------------------------------------------------------------------------------|
| IT             | 89 lbs.                                                                       |
| ES (2)         | 23.5"W x 18D"                                                                 |
| R OUTPUT       | 50 Watts                                                                      |
| PHONES         | 2 Condenser type: Handheld with 9' Cable,<br>Tie-Clip/Lavalier with 10' Cable |
| ERS            | Two 8" High Efficiency                                                        |
| S              | Two Mics, One Aux                                                             |
| ESS            | Switchable; Two Frequency                                                     |
| JTS            | Line out 1: Extension Speaker,<br>Line out 2: Media Recorder                  |
| ROLS           | Four Volume, Bass/Treble, On/Off                                              |
|                | Internally Mounted, 2A                                                        |
| r Supply       | 117V AC; 12V DC with Optional Battery                                         |
| RGER           | Internally Mounted, with LED Indicator                                        |
|                |                                                                               |

WIRELE OUTPL

CONTR FUSE POWER RECHA

800.261.4112 | www.oklahomasound.com