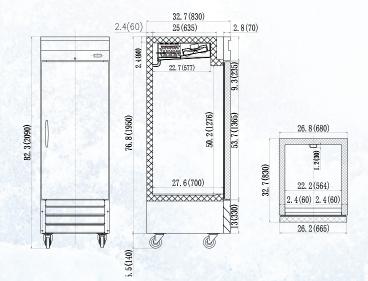

Warranty: 2-Years Parts & Labor, 5 Years on Compressor

| MODEL  | DOORS | EXT DIMENSIONS<br>W x D x H | INT. DIMENSIONS<br>W x D x H | AMPS | H.P. | SHIP<br>WEIGHT |
|--------|-------|-----------------------------|------------------------------|------|------|----------------|
| EKB27F | 1     | 26.8 x 32.7 x 82.3          | 22.2 x 27.6 x 50.2           | 11   | 5/8  | 329 lbs        |