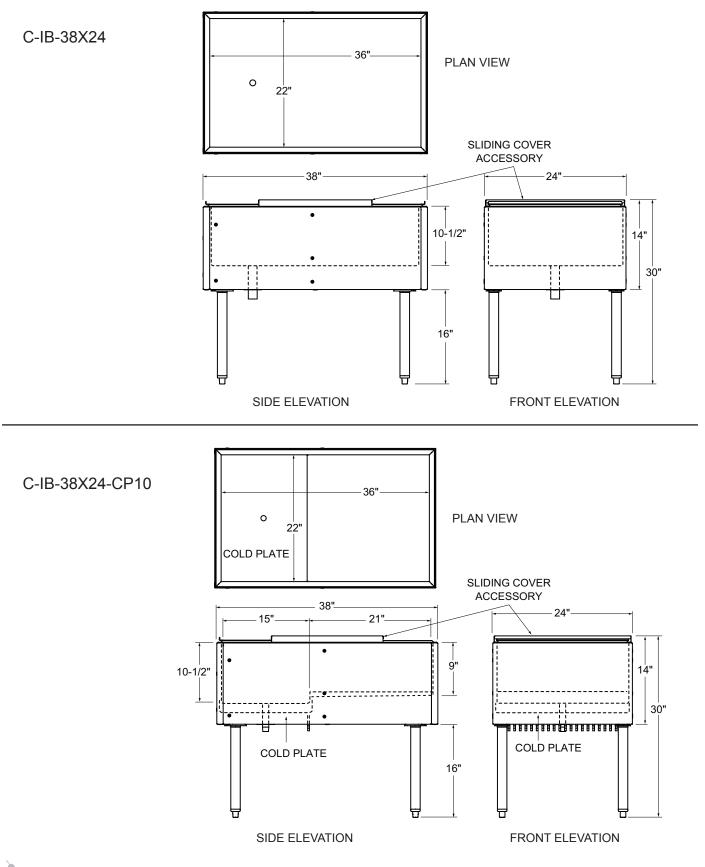

#### Drain

- Non-cold plate model: 1-1/2" tailpiece
- Ten circuit cold plate model '-CP10': 3/4" MPT

#### Cold Plate (model C-IB-38X24-CP10 only)

 Connection is 5/16" O.D. stainless steel tubing with swaged end

#### Liner Depth

- 10-1/2" on non-cold plate
- See back for depth detail on 10-circuit cold plate models

### Ice Capacity

175 lbs

# Choice Pass Thru Ice Bins

**Dimensional Information** 

**Glastender, Inc.** • 5400 North Michigan Road • Saginaw, MI • 48604-9780 989.752.4275 • 800.748.0423 • Fax 989.752.4444 • https://glastender.com