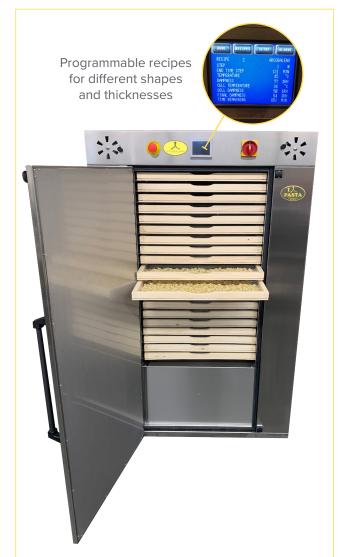

### STANDARD FEATURES

- Programmable recipes for different shapes and thicknesses
- Mix and match short pasta shapes that are similar in structure and thickness
- Panels are stainless steel
- Drying cycle is regulated by a pre-programmed recipe touch pad controlling; ventilation, temperature, humidity, along with air intake and exhaust.
- Dryer consists of an internal fan for clockwise and counter-clockwise air circulation and an aspirator for expelling humidity
- Factory and on-location training. The Only Full-Service Pasta Machine Manufacturer in North America!

Mix and match short pasta shapes that are similar in structure and thickness!

Programmable recipes for different shapes and thicknesses

CAD file available on KCL or contact factory 717-394-1402. | Specifications subject to change without notice | © Copyright 2024 Arcobaleno® Pasta Machines, LLC