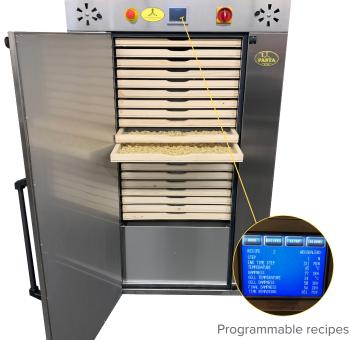

### STANDARD FEATURES

- Programmable recipes for different shapes and thicknesses
- Mix and match short pasta shapes that are similar in structure and thickness
- Panels are stainless steel
- Drying cycle is regulated by a pre-programmed recipe touch pad controlling; ventilation, temperature, humidity, along with air intake and exhaust.
- Dryer consists of an internal fan for clockwise and counter-clockwise air circulation and an aspirator for expelling humidity
- Factory and on-location training. The Only Full-Service Pasta Machine Manufacturer in North America!

## LAB PASTA DRYER

**ASD20** TECHNICAL SPECIFICATIONS

| Model               | ASD20               |
|---------------------|---------------------|
| Trays               | 20                  |
| Tray Slze           | 31.50″W x 23.75″D   |
| Pasta per Tray      | 4 - 5 lbs           |
| Fresh Capacity      | 80 - 100 lbs        |
| Dry Capacity        | 60 - 80 lbs/cycle   |
| Electrical Power    | 230V/3/60Hz 16 Amps |
| Machine Dimensions  | 40″W x 41″D x 67″H  |
| Shipping Dimensions | 50″W x 52″D x 74″H  |
| Machine Weight      | 411 lbs             |
| Shipping Weight     | 700 lbs             |
| Shipping Class      | 125                 |