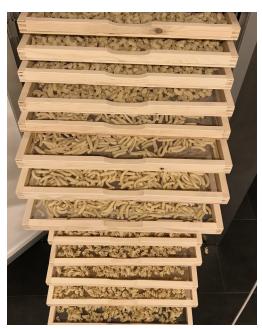

### **OPTIONAL FEATURES & ACCESSORIES**

□ Additional pasta drying trays - Dim: 31.50"W x 23.75"D

Pasta Drying Tray

Mix and match short pasta shapes that are similar in structure and thickness!

Programmable recipes for different shapes and thicknesses

CAD file available on KCL or contact factory 717-394-1402. | Specifications subject to change without notice | © Copyright 2024 Arcobaleno® Pasta Machines, LLC