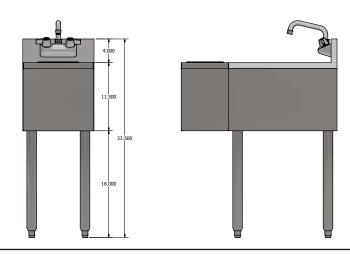

## Features:

- Bowl Dimensions: 10" (I) x 14" (w) x 6" (d)
- Adjustable High Impact Corrosion Resistant Bullet Feet
- Stainless Steel Legs
- 10" Wide x 14" Front-To-Back x 6" Deep Bowl
- 28.5" Working Height / 33.5" Overall Height
- Splash Mount Lead-Free Faucet (BKF-W2-6-G)
- Push Down Glass Rinser

## Material:

• T-304 Stainless Steel

| Part Number       | Unit Size<br>(l x w ) | Faucet<br>(BKF-W2-6-G) | Gauge | Product Weight<br>(lbs) |
|-------------------|-----------------------|------------------------|-------|-------------------------|
| UB4-18-SS12-GR-PG | 12" x 26 1/4"         | 1                      | T-304 | -                       |