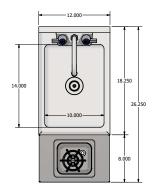

## Features:

- Bowl Dimensions: 10" (I) x 14" (w) x 6" (d)
- Adjustable High Impact Corrosion Resistant Bullet Feet
- Stainless Steel Legs
- 10" Wide x 14" Front-To-Back x 6" Deep Bowl
- 28.5" Working Height / 33.5" Overall Height
- Splash Mount Lead-Free Faucet (BKF-W2-6-G)
- Push Down Glass Rinser

## Material:

• T-304 Stainless Steel

| Part Number       | Unit Size<br>(l x w ) | Faucet<br>(BKF-W2-6-G) | Gauge | Product Weight<br>(lbs) |
|-------------------|-----------------------|------------------------|-------|-------------------------|
| UB4-18-SS12-GR-PG | 12" x 26 1/4"         | 1                      | T-304 | -                       |