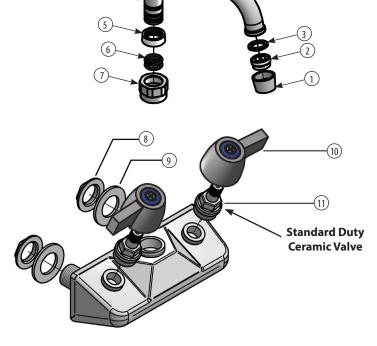

## **Exploded Parts Detail:**

| Diagram # | Quantity | Part Number                             | Description     |
|-----------|----------|-----------------------------------------|-----------------|
| 1         | 1        | BKF-NOZZLE                              | Nozzle          |
| 2         | 1        | BKF-AER                                 | Aerator         |
| 3         | 2        | BKF-AIRTR-SEAL                          | Aerator Seal    |
| 4         | 1        | BKF-SPT-XX (see product detail on pg 1) | Spout           |
| 5         | 1        | BKF-SPT-SPACER                          | Spacer          |
| 6         | 2        | BKF-O-RING                              | Double O-Ring   |
| 7         | 1        | BKF-SPT-NUT                             | Spout Nut       |
| 8         | 2        | BKF-MN                                  | Mounting Nut    |
| 9         | 2        | BKF-MW                                  | Mounting Washer |
| 10        | 2        | BKF-DBH                                 | Handle          |
| 11        | 2        | BKF-W-CV-G/BKF-W-HV-G                   | Valve           |