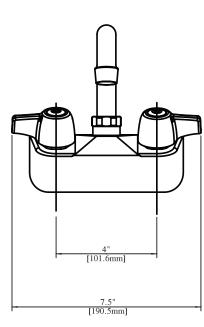

# 4" Splash Mount Standard Duty Faucet with Swing Spout

Model: BKF-W-G, Lead Free

## **Product Specifications:**

- 1/4 Turn Ceramic Cartridges
- Color Coded Hot & Cold Indicators
- Double O-Ring Spout Seal
- High Polished Nickel Chrome Finish
- Lead Free Compliant
- 2.0 GPM
- Full Replacement Parts Available