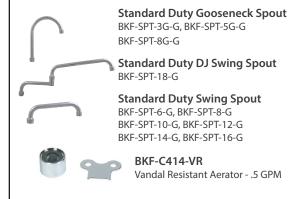

## **Optional Spouts & Parts:**

## **Options:**

BKF-C414-VR Vandal Resistant Aerator - .5 GPM