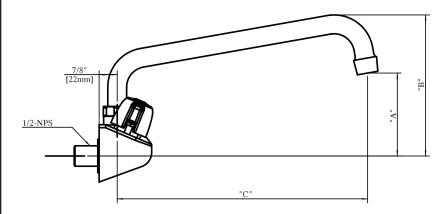

### **Product Detail:**

| Model Number | DIM. A       | DIM. B        | DIM. C      | Product<br>Weight (lbs) |
|--------------|--------------|---------------|-------------|-------------------------|
| BKF-W-6-G    | 1.88" [47.6] | 4.16" [105.6] | 6" [152.4]  | 2.00                    |
| BKF-W-8-G    | 2.31"[58.7]  | 4.56" [115.8] | 8"[203.2]   | 2.00                    |
| BKF-W-10-G   | 2.69"[68.3]  | 4.88"[123.8]  | 10"[254]    | 2.00                    |
| BKF-W-12-G   | 3.09"[78.6]  | 5.31" [134.9] | 12"[304.8]  | 2.00                    |
| BKF-W-14-G   | 3.5"[88.9]   | 5.75"[146]    | 14" [355.6] | 2.00                    |
| BKF-W-16-G   | 3.88" [98.4] | 6.09" [154.8] | 16" [406.4] | 2.00                    |