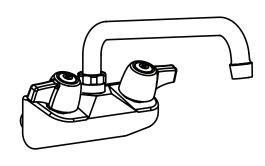

# 4" Splash Mount Standard Duty Faucet with Swing Spout

Model: BKF-W-G, Lead Free

## **Product Specifications:**

- 1/4 Turn Ceramic Cartridges
- Color Coded Hot & Cold Indicators
- Double O-Ring Spout Seal
- High Polished Nickel Chrome Finish
- Lead Free Compliant
- 2.0 GPM
- Full Replacement Parts Available