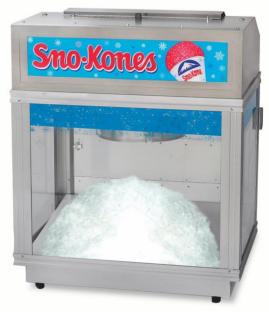

## Shavatron

Model No. 1020-00-100

## **Specifications**

General image shown for reference only.

## **Overall Dimensions:**

Width: 28" Depth: 20" Height: 35" Features: • LED Lighting

Electrical - Domestic 120V 970 WATTS 60 Hz (NEMA 5-15P) Plug

Gold Medal Products Co. 10700 Medallion Drive, Cincinnati, OH 45241 Ph: (513) 769-7676, (800) 543-0862; Fax: (513) 769-8500 gmpopcorn.com info@gmpopcorn.com