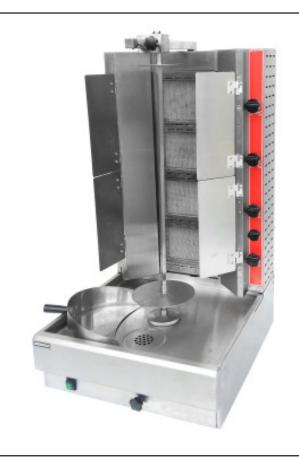

## VERTICAL BROILER (GAS)

(SHAWARMA)

MODEL # VBR-2EF with Flaps

COMMERCIAL GRADE
GAS BROILER

**CLEAN NATURAL GAS (LNG)** 

CONVERTIBLE TO
PROPANE GAS (LPG).
PROPANE ORIFICES INCLUDED

Product design may vary without notice.

## **FEATURES**

- Countertop model, stainless steel body.
- Heavy gauge frame construction.
- 4 independent controllers and a pilot controller.
- Adjustable burner panel.
- Power: 50,000 BTU/hr
- Heavy duty electric motor (110V) with on/off switch.
- Rotation speed: 2.5 RPM
- Sturdy skewer holds more than 35 lbs of meat.
- ETL Approved.

## **SPECIFICATIONS**

| MODEL<br>NO. | ELECTRICAL | POWER        | PRODUCT DIM. (WxDxH) | SHIPPING DIM.<br>(WxDxH) | NET / GR.<br>WT. (LBS) |
|--------------|------------|--------------|----------------------|--------------------------|------------------------|
| VBR-2EF      | 110V/60Hz  | 50000 BTU/HR | 21" x 25.5" x 39"    | 24" x 28" x 42"          | 69 / 99                |