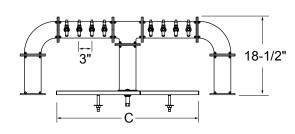

## SIDE ELEVATIONS

## Configurable Options

- 6, 8, 10, 12, 14 or 16 faucets
- · Grainline or mirror finish
- Air cooled for direct-draw system or glycol cooled for recirculating system
- Rinser faucet centered on drain pan

#### **Shank Sizes**

• 1/4" I.D. with 3/16" fitting