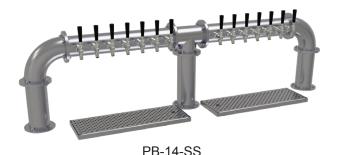

# **Pipe Bridge Tower**

## Standard Features

- 1/4" stainless steel shanks with 3/16" restriction lines
- All stainless steel faucets
- Surface mount, stainless steel drain pans with removable, perforated inserts
- Tower mounting hardware for tops up to 4" thick

## Configurable Options

- 6, 8, 10, 12, 14 or 16 faucets
- · Grainline or mirror finish
- Air cooled for direct-draw system or glycol cooled for recirculating system
- Rinser faucet centered on drain pan