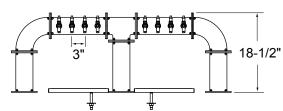

## SIDE ELEVATIONS

## Configurable Options

- 6, 8, 10, 12, 14 or 16 faucets
- · Grainline or mirror finish
- Air cooled for direct-draw system or glycol cooled for recirculating system
- Rinser faucet centered on drain pan

#### **Shank Sizes**

• 1/4" I.D. with 3/16" fitting