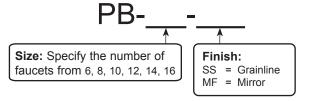

## Configurable Options

- 6, 8, 10, 12, 14 or 16 faucets
- · Grainline or mirror finish
- Air cooled for direct-draw system or glycol cooled for recirculating system
- Rinser faucet centered on drain pan