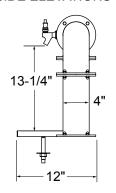

prevention to meet applicable federal, state, and local plumbing code requirements.
- Install in-line water pressure regulator (included)
- A separate shut-off valve is recommended (not included)

03012383 Rinser Faucet Assembly



4004503 Conforms to NSF/ANSI STD 372

NOTE: Rinser faucets are not intended for use with towers mounted to a refrigerator due to risk of water line freeze up.

To view cleaning and care instructions, please visit: https://www.glastender.com/PDF/F-423-011\_ss\_clean\_care.pdf

**Glastender, Inc.** • 5400 N Michigan Rd • Saginaw, MI • 48604-9780 989.752.4275 • 800.748.0423 • Fax 989.752.4444

www.glastender.com

Specifications subject to change without notice. For current specifications please visit our website.

Approval/Notes:

## Drawings

## SIDE ELEVATIONS



#### **PLAN VIEWS**

### NO RINSER FAUCET





#### WITH RINSER FAUCET







| PIPE BRIDGE TOWER |         |         |         |         |         |         |  |  |
|-------------------|---------|---------|---------|---------|---------|---------|--|--|
| FAUCETS           | 6       | 8       | 10      | 12      | 14      | 16      |  |  |
| "A" WIDTH         | 45-1/4" | 51-1/4" | 57-1/4" | 63-1/4" | 69-1/4" | 75-1/4" |  |  |
| "B" WIDTH         | 11"     | 14"     | 17"     | 20"     | 23"     | 26"     |  |  |
| "C" WIDTH         | 28"     | 34"     | 40"     | 46"     | 52"     | 58"     |  |  |