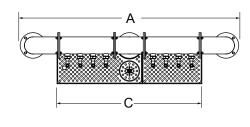

#### **PLAN VIEWS**

### NO RINSER FAUCET

#### WITH RINSER FAUCET

| PIPE BRIDGE TOWER |         |         |         |         |         |         |  |  |
|-------------------|---------|---------|---------|---------|---------|---------|--|--|
| FAUCETS           | 6       | 8       | 10      | 12      | 14      | 16      |  |  |
| "A" WIDTH         | 45-1/4" | 51-1/4" | 57-1/4" | 63-1/4" | 69-1/4" | 75-1/4" |  |  |
| "B" WIDTH         | 11"     | 14"     | 17"     | 20"     | 23"     | 26"     |  |  |
| "C" WIDTH         | 28"     | 34"     | 40"     | 46"     | 52"     | 58"     |  |  |