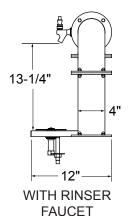

#### **PLAN VIEWS**

#### WITH RINSER FAUCET

| PIPE BRIDGE TOWER |         |         |         |         |         |         |  |  |
|-------------------|---------|---------|---------|---------|---------|---------|--|--|
| FAUCETS           | 6       | 8       | 10      | 12      | 14      | 16      |  |  |
| "A" WIDTH         | 45-1/4" | 51-1/4" | 57-1/4" | 63-1/4" | 69-1/4" | 75-1/4" |  |  |
| "B" WIDTH         | 11"     | 14"     | 17"     | 20"     | 23"     | 26"     |  |  |
| "C" WIDTH         | 28"     | 34"     | 40"     | 46"     | 52"     | 58"     |  |  |

#### **Rinser Faucet (optional)**

- · Accepts 3/8" cold water lead
- · 30 psi water pressure regulator included
- 1.2 gallons per minute

## **Optional Rinser Faucet**