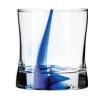

NEW!

**Rocks Item No. 6758B12** 8¼ oz./24.4 cl./244 ml. H 3¼" T 3½" B 3" D 3½" 1 doz./8.3# - .29 cu. ft. **SCC L729170** 