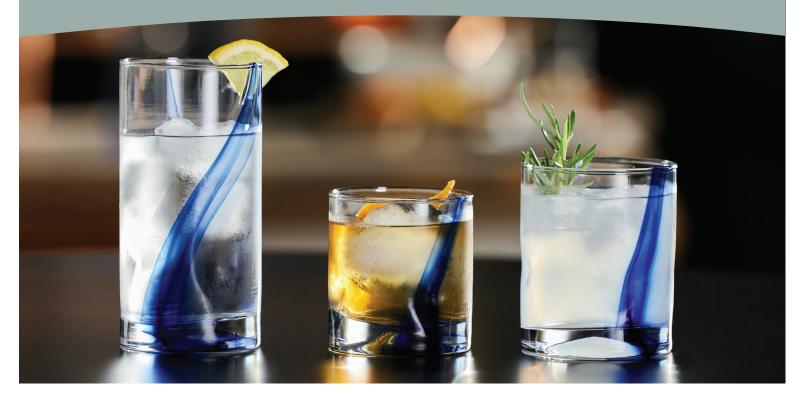

## IMPRESSIONS BLUE RIBBON

Looking for glassware that's truly unique? With a bold, ocean-like blue swirl running through every glass, each piece in the artisan-inspired Blue Ribbon collection is as distinctive as the next. These versatile glasses feature a dimpled design for added interest and easier handling, as well as a heavy base and chip-resistant flared rim. With its organic shape and artisanal touch, Blue Ribbon is always a showstopper.

## Features & Benefits

- With its unique stripe of bold color, the Blue Ribbon collection creates stunning drink presentations
- Blue ribbon embedded in each glass calls to mind cool, calming waters
- Dimpled sides are a unique design element and make glassware easier to grasp
- Perfect for a variety of beverages; double old fashioned and rocks glasses are ideal for spirits and cocktails, while cooler is a versatile option for water, cocktails, iced tea and soft drinks
- Safedge Rim Guarantee
- Dishwasher-safe