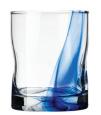

**Double Old Fashioned Item No. 6759B12** 12½ oz./ 37 cl./ 370 ml. H 4" T 3¾" B 3¾" D 3¾" 1 doz./11# - .41 cu. ft. **SCC L726056** 

Cooler Item No. 6779B12 16¾ oz./ 49.5 cl./ 495 ml. H 6″ T 3″ B 3″ D 3″ 1 doz./10# - .47 cu. ft. SCC L726049