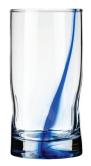

**Double Old Fashioned Item No. 6759B12** 12½ oz./ 37 cl./ 370 ml. H 4" T 3¾" B 3¾" D 3¾" 1 doz./11# - .41 cu. ft. **SCC L726056** 

Cooler Item No. 6779B12 16¾ oz./ 49.5 cl./ 495 ml. H 6″ T 3″ B 3″ D 3″ 1 doz./10# - .47 cu. ft. SCC L726049