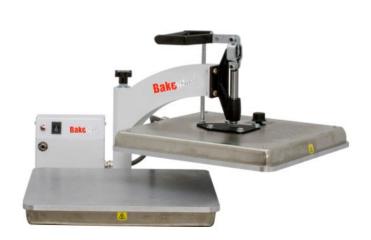

# BakeMax BMTXM-15 Manual Tortilla Press

The efficient, economical, and durable BMTXM-15 is perfect for low to medium production volumes. It is fast, safe, simple, and mess-free. The BMTXM-15 features a 15" by 15" platen that is capable of making 4 tortillas at once. The BMTXM-15 press is great for both flour or corn tortillas as well as flatbreads. The swing away design with upper and lower heated platens provides a quick and easy way to flatten your flour tortillas, pizza dough, or flatbread dough.

- Full range thickness adjustment from paper thin to 7/8"
- Easy to use open and close handle
- Top platen swings away for easy loading and unloading of dough
- Heat indicating light that turns off when set temperature is reached
- Powder coated white finish with aluminum upper and lower platens.
- **ETL Electrical Safety**
- **ETL Sanitation**

## BakeMax BMTXM-15 Manual Tortilla Press