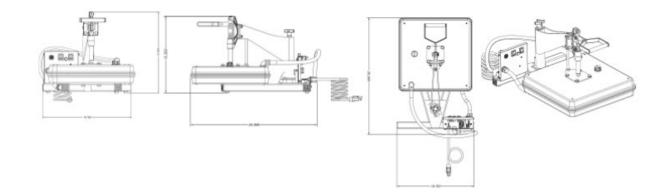

### **DIMENSIONS**

Width: 16-1/2 inches, 41.91 centimeters Height: 15-1/4 inches, 38.74 centimeters Depth: 24 inches, 60.96 centimeters

### WEIGHT

Shipping: 85 lbs.

### **ELECTRICAL**

220 Volt / 50-60 Hz 3100 Watts

15 Amps

6-20P NEMA Plug

### **TEMPERATURE RANGE**

Off-400°F, 204°C upper & platen