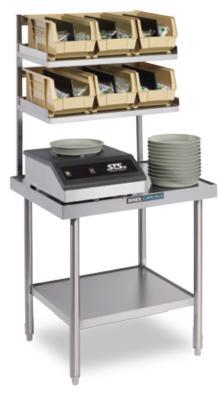

DXICTABLESS shown with Smart•Therm®, Induction Bases, DXTMP30-240 Plastic Bin & DXTMP30-176 Plastic Bin Divider

| Prod No              | Description                              | Pack | Cs Wt/Cube   |
|----------------------|------------------------------------------|------|--------------|
| Mini Starter Station |                                          |      |              |
| DXICTABLESS A        | Stationary Mini Starter Station          | 1 cs | 300.00/26.50 |
| DXICTABLEMSS A       | Mobile Mini Starter Station with Casters | 1 cs | 300.00/26.50 |