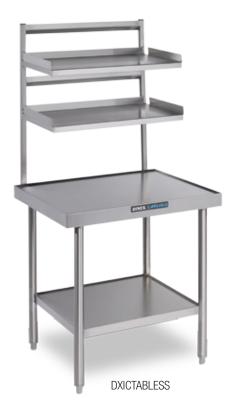

## Mini Starter Station

- 30" x 24" footprint is ideal for room service pod systems
- Compact unit saves space and improves productivity
- Constructed of durable and attractive stainless steel
- Available with or without casters
- NSF Listed

DXICTABLESS shown with Smart•Therm®, Induction Bases, DXTMP30-240 Plastic Bin & DXTMP30-176 Plastic Bin Divider

| Prod No              | Description                              | Pack | Cs Wt/Cube   |
|----------------------|------------------------------------------|------|--------------|
| Mini Starter Station |                                          |      |              |
| DXICTABLESS A        | Stationary Mini Starter Station          | 1 cs | 300.00/26.50 |
| DXICTABLEMSS A       | Mobile Mini Starter Station with Casters | 1 cs | 300.00/26.50 |