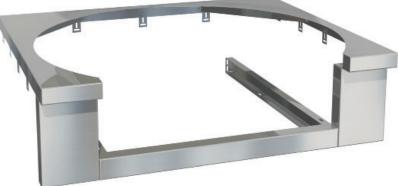

| ēv                                                | 20360 S<br>Tualat<br>503                                                                                                                                                      | merica, LLC<br>SW Avery C<br>in, OR 9706<br>-626-1802<br>nerica.con | ct.<br>2               | Location:<br>Item #: |                                                                                                   | Qty:                    | AIA #                                                                                                           | 11-0126-ATK |
|---------------------------------------------------|-------------------------------------------------------------------------------------------------------------------------------------------------------------------------------|---------------------------------------------------------------------|------------------------|----------------------|---------------------------------------------------------------------------------------------------|-------------------------|-----------------------------------------------------------------------------------------------------------------|-------------|
| Model#                                            | 11-0126-ATK                                                                                                                                                                   |                                                                     | Tri                    | m Kit for            | <sup>r</sup> Evo® 2                                                                               | 25E Cooktop             | )                                                                                                               | ATK         |
|                                                   | TI-OIZ6-AIK                                                                                                                                                                   |                                                                     |                        |                      | Designed<br>Drop-in (<br>• Allov<br>25E f<br>• 16-g<br>cons<br>outsi<br>• Stair<br>easy<br>• Corr | Square Inse<br>ACCESSOR | of the Affinity 25E<br>of Evo Affinity<br>stainless steel<br>ned finish on<br>nstruction for<br>ner resistance. | X           |
| The Evo 1<br>of the Evo<br>counterto<br>and 18 go | RM SPECIFICATIONS:<br>1-0126-ATK Trim Kit is desig<br>o Affinity 25E Circular Coo<br>op cutout. The Trim Kit is c<br>auge stainless steel. All ex<br>finish. Evo Cooktop sold | ktop drop-in<br>constructed (<br>(posed surfa                       | o unit to<br>of 304 16 |                      |                                                                                                   | Shown with 25E li       | nstalled                                                                                                        |             |
| Part #                                            | For Evo<br>Model                                                                                                                                                              | Trim<br>H                                                           | Kit Dimer<br>W         | D                    | Trim Kit<br>Weight                                                                                |                         |                                                                                                                 |             |