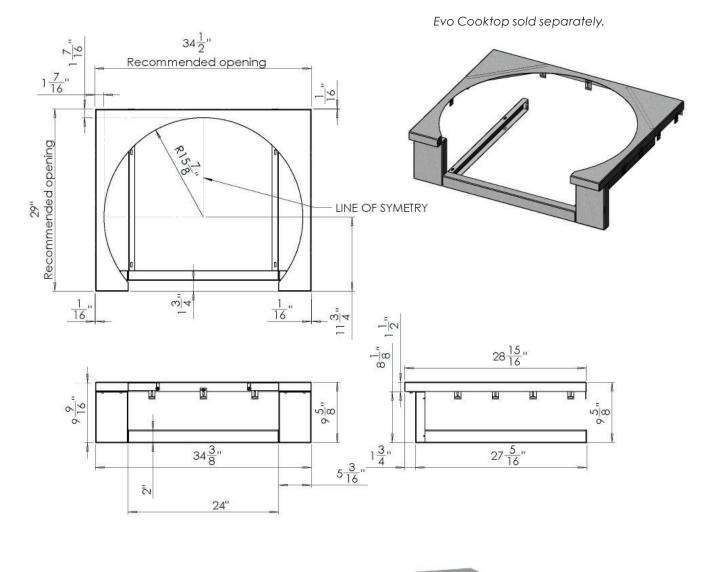

| ēv                                                | 20360 S<br>Tualat<br>503                                                                                                                                                      | merica, LLC<br>SW Avery C<br>in, OR 9706<br>-626-1802<br>nerica.con | ct.<br>2               | Location:<br>Item #: |                                                                                                   | Qty:                    | AIA #                                                                                                           | 11-0126-ATK |
|---------------------------------------------------|-------------------------------------------------------------------------------------------------------------------------------------------------------------------------------|---------------------------------------------------------------------|------------------------|----------------------|---------------------------------------------------------------------------------------------------|-------------------------|-----------------------------------------------------------------------------------------------------------------|-------------|
| Model#                                            | 11-0126-ATK                                                                                                                                                                   |                                                                     | Tri                    | m Kit for            | <sup>r</sup> Evo® 2                                                                               | 25E Cooktop             | )                                                                                                               | ATK         |
|                                                   | TI-OIZ6-AIK                                                                                                                                                                   |                                                                     |                        |                      | Designed<br>Drop-in (<br>• Allov<br>25E f<br>• 16-g<br>cons<br>outsi<br>• Stair<br>easy<br>• Corr | Square Inse<br>ACCESSOR | of the Affinity 25E<br>of Evo Affinity<br>stainless steel<br>ned finish on<br>nstruction for<br>ner resistance. | X           |
| The Evo 1<br>of the Evo<br>counterto<br>and 18 go | RM SPECIFICATIONS:<br>1-0126-ATK Trim Kit is desig<br>o Affinity 25E Circular Coo<br>op cutout. The Trim Kit is c<br>auge stainless steel. All ex<br>finish. Evo Cooktop sold | ktop drop-in<br>constructed (<br>(posed surfa                       | o unit to<br>of 304 16 |                      |                                                                                                   | Shown with 25E li       | nstalled                                                                                                        |             |
| Part #                                            | For Evo<br>Model                                                                                                                                                              | Trim<br>H                                                           | Kit Dimer<br>W         | D                    | Trim Kit<br>Weight                                                                                |                         |                                                                                                                 |             |

|             | TOLLVO       | 111111          |                   |               |                  |  |
|-------------|--------------|-----------------|-------------------|---------------|------------------|--|
| Part #      | Model        | Н               | W                 | D             | Weight           |  |
| 11-0126-ATK | Affinity 25E | 9 5/8"<br>245mm | 34 1/2''<br>876mm | 29''<br>737mm | 17 lbs<br>7.7 kg |  |