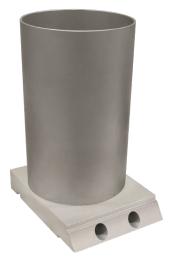

## OPTIONAL FEATURES & ACCESSORIES

- ☐ Additional forming cups with gnocchi size of:
  - 1/2" (12mm) with 4 openings
  - 9/16" (14mm) with 4 openings
  - 1/4" (7mm) with 6 openings Mini Gnocchi (Chicche)
- □ Pasta trays Perforated Dim: 15.5"W x 23.5"D x 2.75"H
- □ Pasta trays Solid Dim: 15.5"W x 23.5"D x 2.75"H
- ☐ APC20 Mobile pasta cart with 20 trays

One standard forming cup with Gnocchi size of 5/8" (17mm) and 2 openings comes equipped with machine.

CAD file available on KCL or contact factory 717-394-1402. | Specifications subject to change without notice | © Copyright 2024 Arcobaleno® Pasta Machines, LLC