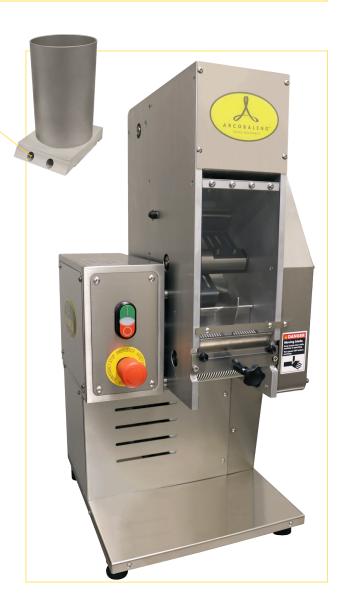

# GNOCCHI MACHINE | COUNTER TOP

AGX2

COUNTER TOP SOFT GNOCCHI

CE AQ

## STANDARD FEATURES

- Arcobaleno Counter Top Gnocchi Machine comes equipped with standard forming cup having Gnocchi size of 5/8" (17mm) and 2 openings to produce 2 gnocchi at a time (2 punch)
- Gnocchi can be made using ready made mix, recipes with fresh potatoes, dehydrated potato flakes, flavorings, puree, ricotta cheese, eggs and more...
- The soft gnocchi dough is placed into a filling cup and pressed out by a pressure dispensing system (piston)
- Gnocchi can be produced smooth or with ridges simply by adjusting a knob
- Built in flour duster to dust gnocchi to help prevent sticking
- Simple and easy to operate
- Parts in contact with the dough are made of stainless steel, food grade materials and are completely removable for cleaning
- Factory and on-location training. The Only Full-Service Pasta Machine Manufacturer in North America!

One standard forming cup with Gnocchi size of 5/8" (17mm) and 2 openings comes equipped with machine.

CAD file available on KCL or contact factory 717-394-1402. | Specifications subject to change without notice | © Copyright 2024 Arcobaleno® Pasta Machines, LLC