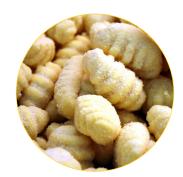

## STANDARD FEATURES

- Arcobaleno Counter Top Gnocchi Machine comes equipped with standard forming cup having Gnocchi size of 5/8" (17mm) and 2 openings to produce 2 gnocchi at a time (2 punch)
- Gnocchi can be made using ready made mix, recipes with fresh potatoes, dehydrated potato flakes, flavorings, puree, ricotta cheese, eggs and more...
- The soft gnocchi dough is placed into a filling cup and pressed out by a pressure dispensing system (piston)
- Gnocchi can be produced smooth or with ridges simply by adjusting a knob
- Built in flour duster to dust gnocchi to help prevent sticking
- Simple and easy to operate
- Parts in contact with the dough are made of stainless steel, food grade materials and are completely removable for cleaning
- Factory and on-location training. The Only Full-Service Pasta Machine Manufacturer in North America!

One standard forming cup with Gnocchi size of 5/8" (17mm) and 2 openings comes equipped with machine.

CAD file available on KCL or contact factory 717-394-1402. | Specifications subject to change without notice | © Copyright 2024 Arcobaleno® Pasta Machines, LLC