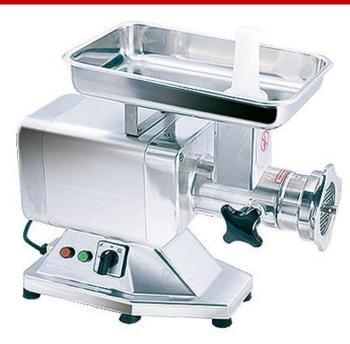

## BakeMax BMMG003 – 1 HP Meat Grinder with #12 Hub – 264 lb / Hr

Prepare freshly ground meat with ease using the BakeMax BMMG003 Meat Grinder. Capable of grinding up to 264 lb of meat per hour with its 1 HP motor. This unit is great for Restaurants, Delis, and Meat Shops.

## Features:

- 1 HP motor capable of grinding up to 264 lb / Hr
- #12 hub
- 2 plates included (6mm & 8mm)
- Constructed of anodized aluminum alloy and stainless steel for durability and ease of cleaning
- Resistant to rust, salt and acid
- Forward and reverse switch
- Waterproof and emergency shut off switch
- 120v / 850W / 60HZ / 1 Phase
- Nema 5-15P
- Net Weight: 49 lb
- 1 year limited warranty