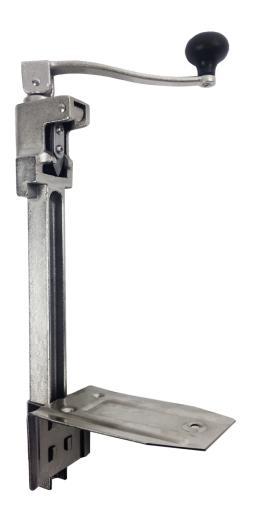

## economy can opener

model: **GS4500** 

Place the can on the base and turn the easy-motion crank a few times.

Opener mounts right to the counter's edge for stability.

## **FEATURES**

- Cast-iron manual can opener
- Open cans up to #10 size